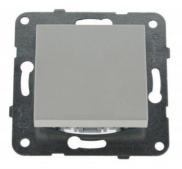

## Ref. WKTT01052WH

 $Switch \, mechanism \, and \, button \, Panasonic. \, 10A \, 250V \, metallic \, from \, Panasonic \, offers \, a \, timeless \, design. \, Its \, installation \, is \, very \, simple.$ 