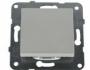

## Ref. WKTT01052WH

 $Switch \, mechanism \, and \, button \, Panasonic. \, 10A \, 250V \, metallic \, from \, Panasonic \, offers \, a \, timeless \, design. \, Its \, installation \, is \, very \, simple.$ 