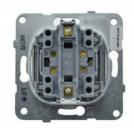

## Ref. WKTT01052WH

 $Switch \, mechanism \, and \, button \, Panasonic. \, 10A \, 250V \, metallic \, from \, Panasonic \, offers \, a \, timeless \, design. \, Its \, installation \, is \, very \, simple.$ 