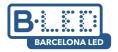

## Ref. LN4029-9-N

The "Nebula" pendant lamp is a combination of innovative design and technical functionality. With 9 LED lights of 6W each and a high-quality KeGu driver, it provides highly efficient lighting in warm white tone (2800K). Its structure of fine cables and decentralizing hooks allows for the customization of its arrangement and shape. Versatile and modern, it provides the possibility to create graphic lighting installations with a conceptual character, highlighting the space in an elegant and contemporary way.