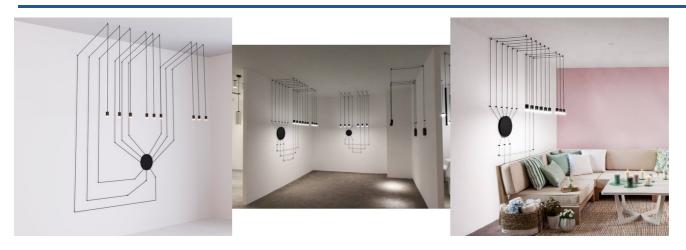

## Ref. LN4029-9-N

The "Nebula" pendant lamp is a combination of innovative design and technical functionality. With 9 LED lights of 6W each and a high-quality KeGu driver, it provides highly efficient lighting in warm white tone (2800K). Its structure of fine cables and decentralizing hooks allows for the customization of its arrangement and shape. Versatile and modern, it provides the possibility to create graphic lighting installations with a conceptual character, highlighting the space in an elegant and contemporary way.