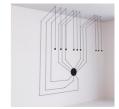

## Ref. LN4029-9-N

The "Nebula" pendant lamp is a combination of innovative design and technical functionality. With 9 LED lights of 6W each and a high-quality KeGu driver, it provides highly efficient lighting in warm white tone (2800K). Its structure of fine cables and decentralizing hooks allows for the customization of its arrangement and shape. Versatile and modern, it provides the possibility to create graphic lighting installations with a conceptual character, highlighting the space in an elegant and contemporary way.