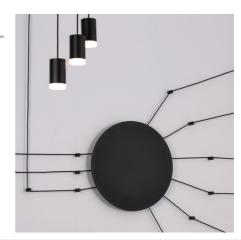

## Ref. LN4029-9-N

The "Nebula" pendant lamp is a combination of innovative design and technical functionality. With 9 LED lights of 6W each and a high-quality KeGu driver, it provides highly efficient lighting in warm white tone (2800K). Its structure of fine cables and decentralizing hooks allows for the customization of its arrangement and shape. Versatile and modern, it provides the possibility to create graphic lighting installations with a conceptual character, highlighting the space in an elegant and contemporary way.

## **Product data**

| Case color              | Black (use)                             |
|-------------------------|-----------------------------------------|
| Certs                   | CE, ROHS                                |
| Energy efficiency class | G                                       |
| Dimmable                | No                                      |
| Driver                  | KeGu                                    |
| Style                   | Design                                  |
| Frequency of Use        | normal                                  |
| Guarantee               | According to legal warranty: 3 years    |
| IP                      | IP20                                    |
| Kelvin (K)              | 2800                                    |
| Material                | Aluminum, Plastic                       |
| Material diffuser       | Polycarbonate                           |
| Assembly                | Suspension                              |
| Power (W)               | 54                                      |
| Temperature range       | -20°F ~ +40°F                           |
| Sensor                  | No                                      |
| Nominal Voltage (V)     | 220 - 240 V AC                          |
| Type of LED             | SMD 5050                                |
| Key                     | Warm white                              |
| Outdoor Use             | No                                      |
| Recommended Use         | Bedrooms, Hotels, Commerce, Living room |