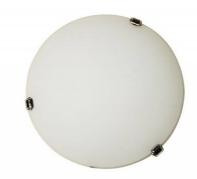

## Ref. L5055-CR1

Round glass ceiling light. Crystal wall light of  $\emptyset$ 400x80mm. It can be installed on both the ceiling and the wall. Translucent matte glass cover, with a round design, moon shape, simple and efficient. To add to any interior space. Three metal flaps hold the glass cover in place. It contains two sockets inside for E27 bulbs with a maximum power of 60W each. \*\*DOES NOT INCLUDE E27 BULBS\*\* 230V/AC 2xE27  $\emptyset$ 400X80mm IP20