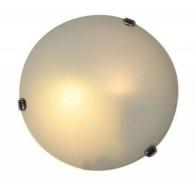

## Ref. L5055-CR1

Round glass ceiling light. Crystal wall light of  $\emptyset$ 400x80mm. It can be installed on both the ceiling and the wall. Translucent matte glass cover, with a round design, moon shape, simple and efficient. To add to any interior space. Three metal flaps hold the glass cover in place. It contains two sockets inside for E27 bulbs with a maximum power of 60W each. \*\*DOES NOT INCLUDE E27 BULBS\*\* 230V/AC 2xE27  $\emptyset$ 400X80mm IP20