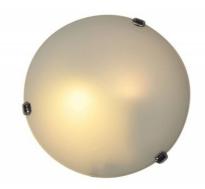

## Ref. L5055-CR1

Round glass ceiling light. Crystal wall light of  $\emptyset$ 400x80mm. It can be installed on both the ceiling and the wall. Translucent matte glass cover, with a round design, moon shape, simple and efficient. To add to any interior space. Three metal flaps hold the glass cover in place. It contains two sockets inside for E27 bulbs with a maximum power of 60W each. \*\*DOES NOT INCLUDE E27 BULBS\*\* 230V/AC 2xE27  $\emptyset$ 400X80mm IP20