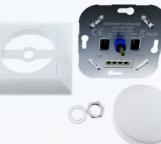

## Ref. B704

Dimmable Triac Dimmer 150W. This LED dimmer allows us to control the brightness from 0 to 100% by simply turning the circular knob. It includes a switched switch to turn the LED lighting on and off from two different points in the room (with the accompaniment of another switched switch). \* A qualified professional and/or advice from our technicians is required for its installation.