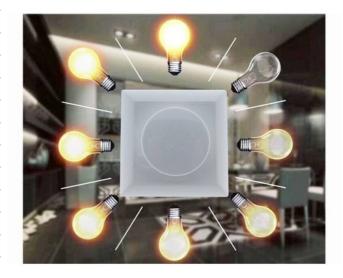

## Ref. B704

Dimmable Triac Dimmer 150W. This LED dimmer allows us to control the brightness from 0 to 100% by simply turning the circular knob. It includes a switched switch to turn the LED lighting on and off from two different points in the room (with the accompaniment of another switched switch). \* A qualified professional and/or advice from our technicians is required for its installation.