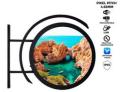

## Outdoor LED advertising banner display P4.68mm

## Ref. DP4.68

Display banderole LED Logo for outdoor use. Make your stores more attractive from a distance. The double-sided design can attract attention from different viewpoints. No complex wiring connection. IP65 protection rating and high brightness for outdoor use. Double-sided advertising for your business in all types of industries. PRODUCT SUBJECT TO ADDITIONAL SHIPPING AND HANDLING FEES: +100€ for shipping to the mainland and Balearic Islands. \*\*Mounting screws not included\*\* Final net price, does not allow for additional discounts or coupons.