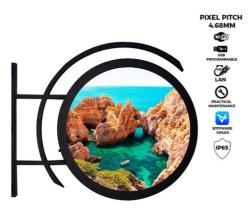

## Outdoor LED advertising banner display P4.68mm

## Ref. DP4.68

Display banderole LED Logo for outdoor use. Make your stores more attractive from a distance. The double-sided design can attract attention from different viewpoints. No complex wiring connection. IP65 protection rating and high brightness for outdoor use. Double-sided advertising for your business in all types of industries. PRODUCT SUBJECT TO ADDITIONAL SHIPPING AND HANDLING FEES: +100€ for shipping to the mainland and Balearic Islands. \*\*Mounting screws not included\*\* Final net price, does not allow for additional discounts or coupons.

## **Product data**

| Opening angle (°) | 133                                  |
|-------------------|--------------------------------------|
| Certs             | CE, ROHS                             |
| Guarantee         | According to legal warranty: 3 years |
| Images            | GIF, JPG, BMP, JPEG, PNG             |
| IP                | IP65                                 |
| Pitch             | P4.68                                |
| Renting           | Yes                                  |
| Display Type      | LED                                  |
| Type of LED       | SMD1921                              |
| Outdoor Use       | If                                   |
| Recommended Use   | Commerce                             |
| Service life (h)  | 100,000                              |
| Video             | FLV, MP4, AVI, MKV, MOV              |