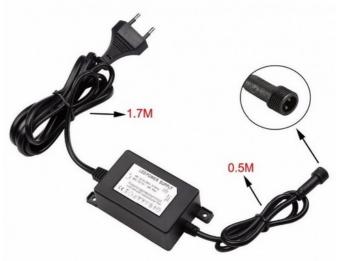

## Kit 6 recessed LED spotlights Ø58x9mm 0,5W 12V-DC IP67

Kit LED recessed floor lights consisting of 6 recessed LED beacons of Ø58x9mm and 0.5W power. Includes connection cables and a 0.65A power supply 6 x 0.5W - 12V DC Ø58x9mm SMD3350 ≈51mm IP67 Ready-to-install kit, with all accessories included.