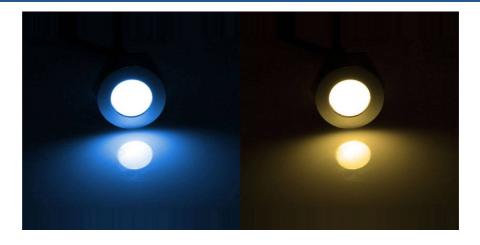

## **Product data**

| Light temperature       | 3000°K (use), Blue (to use), Red (to use) |
|-------------------------|-------------------------------------------|
| Certs                   | CE, ROHS                                  |
| Energy efficiency class | A+ (2021)                                 |
| Dimensions (mm) LxWxH   | Ø58x9                                     |
| Cutting dimensions (mm) | Ø51                                       |
| Dimmable                | Yes                                       |
| Driver                  | External, included                        |
| Frequency (Hz)          | 50 - 60                                   |
| Frequency of Use        | normal                                    |
| Guarantee               | According to legal warranty: 3 years      |
| IP                      | IP67                                      |
| Kelvin (K)              | 3000                                      |
| Material                | Stainless steel                           |
| Material diffuser       | Polycarbonate                             |
| Assembly                | Recessed                                  |
| Power (W)               | 6x 0.5                                    |
| Temperature range       | -20°F ~ +40°F                             |
| Nominal Voltage (V)     | 12V DC                                    |
| Type of LED             | SMD 3350                                  |
| Key                     | Warm white, Blue                          |
| Outdoor Use             | If                                        |
| Recommended Use         | Garden                                    |