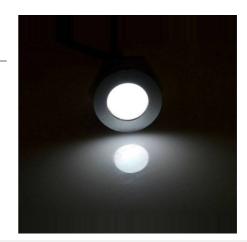

## Kit 6 recessed LED spotlights Ø58x9mm 0,5W 12V-DC IP67

Kit LED recessed floor lights consisting of 6 recessed LED beacons of Ø58x9mm and 0.5W power. Includes connection cables and a 0.65A power supply 6 x 0.5W - 12V DC Ø58x9mm SMD3350 ≈51mm IP67 Ready-to-install kit, with all accessories included.