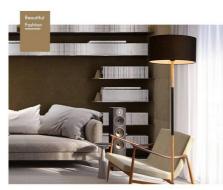

## Nordic floor lamp "CLASS" - E27

"Class" Minimalist Floor Lamp, made with a wooden body, aluminum base, and fabric shade. It is ideal for illuminating living rooms, rooms, or reception areas, offering functionality and modern design. Available in white or black. \*\*Supports one (1) bulb - NOT INCLUDED\*\*

## **Product data**

| Housing color         | White (use), Black (use) |
|-----------------------|--------------------------|
| Connection            | Plug                     |
| Сар                   | E27                      |
| Certs                 | CE, ROHS                 |
| Dimensions (mm) LxWxH | Ø400x1540                |
| Style                 | Nordic                   |
| Frequency (Hz)        | 50 - 60                  |
| Frequency of Use      | Intensive                |
| Guarantee             | 10 years                 |
| IP                    | IP20                     |
| Material              | Aluminum, Wood, Canvas   |
| Orientable            | No                       |
| Temperature range     | -20°F ~ +40°F            |
| Outdoor Use           | No                       |