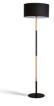

## Nordic floor lamp "CLASS" - E27

"Class" Minimalist Floor Lamp, made with a wooden body, aluminum base, and fabric shade. It is ideal for illuminating living rooms, rooms, or reception areas, offering functionality and modern design. Available in white or black. \*\*Supports one (1) bulb - NOT INCLUDED\*\*