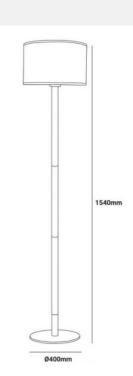

## **Product data**

| Housing color         | White (use), Black (use) |
|-----------------------|--------------------------|
| Connection            | Plug                     |
| Сар                   | E27                      |
| Certs                 | CE, ROHS                 |
| Dimensions (mm) LxWxH | Ø400x1540                |
| Style                 | Nordic                   |
| Frequency (Hz)        | 50 - 60                  |
| Frequency of Use      | Intensive                |
| Guarantee             | 10 years                 |
| IP                    | IP20                     |
| Material              | Aluminum, Wood, Canvas   |
| Orientable            | No                       |
| Temperature range     | -20°F ~ +40°F            |
| Outdoor Use           | No                       |