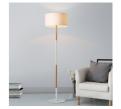

## Nordic floor lamp "CLASS" - E27

"Class" Minimalist Floor Lamp, made with a wooden body, aluminum base, and fabric shade. It is ideal for illuminating living rooms, rooms, or reception areas, offering functionality and modern design. Available in white or black. \*\*Supports one (1) bulb - NOT INCLUDED\*\*

## **Product variants**

Reference Attributes

LN1305-B Housing color: White (use)

LN1305-N Housing color: Black (use)