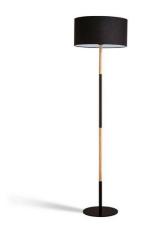

## Nordic floor lamp "CLASS" - E27

"Class" Minimalist Floor Lamp, made with a wooden body, aluminum base, and fabric shade. It is ideal for illuminating living rooms, rooms, or reception areas, offering functionality and modern design. Available in white or black. \*\*Supports one (1) bulb - NOT INCLUDED\*\*

## **Product data**

| Housing color         | White (use), Black (use) |
|-----------------------|--------------------------|
| Connection            | Plug                     |
| Сар                   | E27                      |
| Certs                 | CE, ROHS                 |
| Dimensions (mm) LxWxH | Ø400x1540                |
| Style                 | Nordic                   |
| Frequency (Hz)        | 50 - 60                  |
| Frequency of Use      | Intensive                |
| Guarantee             | 10 years                 |
| IP                    | IP20                     |
| Material              | Aluminum, Wood, Canvas   |
| Orientable            | No                       |
| Temperature range     | -20°F ~ +40°F            |
| Outdoor Use           | No                       |