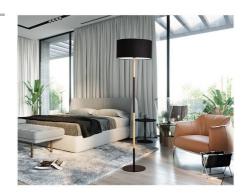

## Nordic floor lamp "CLASS" - E27

"Class" Minimalist Floor Lamp, made with a wooden body, aluminum base, and fabric shade. It is ideal for illuminating living rooms, rooms, or reception areas, offering functionality and modern design. Available in white or black. \*\*Supports one (1) bulb - NOT INCLUDED\*\*