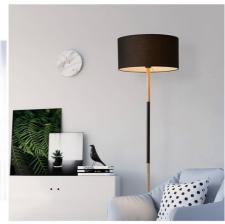

## Nordic floor lamp "CLASS" - E27

"Class" Minimalist Floor Lamp, made with a wooden body, aluminum base, and fabric shade. It is ideal for illuminating living rooms, rooms, or reception areas, offering functionality and modern design. Available in white or black. \*\*Supports one (1) bulb - NOT INCLUDED\*\*

## **Product data**

| Housing color         | White (use), Black (use) |
|-----------------------|--------------------------|
| Connection            | Plug                     |
| Сар                   | E27                      |
| Certs                 | CE, ROHS                 |
| Dimensions (mm) LxWxH | Ø400x1540                |
| Style                 | Nordic                   |
| Frequency (Hz)        | 50 - 60                  |
| Frequency of Use      | Intensive                |
| Guarantee             | 10 years                 |
| IP                    | IP20                     |
| Material              | Aluminum, Wood, Canvas   |
| Orientable            | No                       |
| Temperature range     | -20°F ~ +40°F            |
| Outdoor Use           | No                       |