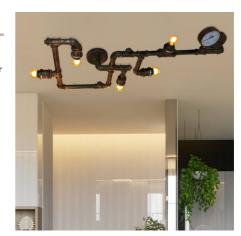

- 1.5 E27 bulb sockets can be used with any kinds of the bulb, you can choose some beautiful bulbs you like
  2. Can be installed on the wall or roof, dual-use
  3. Detachable design, which means that you can remove several lamp holders to pursue different modeling performances.

## Ref. LV222

Vintage Pipe Lamp for wall or ceiling in a labyrinth shape. Made of treated steel pipes and finished in an aged copper color. Possibility to use 5 E27 base light bulbs in different parts of the lamp. \* Bulbs not included \* 230V E27 Max. 5x40W 110x52cm