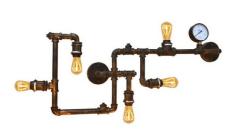

## Vintage pipe wall lamp "COPPER".

## Ref. LV222

Vintage Pipe Lamp for wall or ceiling in a labyrinth shape. Made of treated steel pipes and finished in an aged copper color. Possibility to use 5 E27 base light bulbs in different parts of the lamp. \* Bulbs not included \* 230V E27 Max. 5x40W 110x52cm