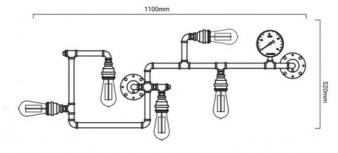

## Ref. LV222

Vintage Pipe Lamp for wall or ceiling in a labyrinth shape. Made of treated steel pipes and finished in an aged copper color. Possibility to use 5 E27 base light bulbs in different parts of the lamp. \* Bulbs not included \* 230V E27 Max. 5x40W 110x52cm

## **Product data**

| Сар                   | E27                                  |
|-----------------------|--------------------------------------|
| Certs                 | CE, ROHS                             |
| Dimensions (mm) LxWxH | 520x1100                             |
| Frequency (Hz)        | 50 - 60                              |
| Guarantee             | According to legal warranty: 3 years |
| IP                    | IP20                                 |
| Material              | Galvanized steel                     |
| Assembly              | Surface                              |
| Orientable            | Yes                                  |
| Power (W)             | 40                                   |
| Sensor                | No                                   |
| Nominal Voltage (V)   | 230V AC                              |
| Outdoor Use           | No                                   |