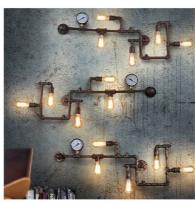

## Ref. LV222

Vintage Pipe Lamp for wall or ceiling in a labyrinth shape. Made of treated steel pipes and finished in an aged copper color. Possibility to use 5 E27 base light bulbs in different parts of the lamp. \* Bulbs not included \* 230V E27 Max. 5x40W 110x52cm