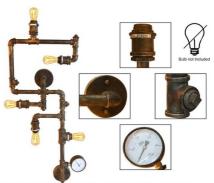

## Ref. LV222

Vintage Pipe Lamp for wall or ceiling in a labyrinth shape. Made of treated steel pipes and finished in an aged copper color. Possibility to use 5 E27 base light bulbs in different parts of the lamp. \* Bulbs not included \* 230V E27 Max. 5x40W 110x52cm

- 1.5 E27 bulb sockets can be used with any kinds of the bulb, you can choose some beautiful bulbs you like
  2. Can be installed on the wall or roof, dual-use
  3. Detachable design, which means that you can remove several lamp holders to pursue different modeling performances.