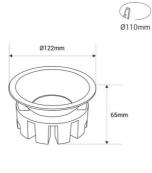

## Product data

| Housing color       | White (use), Black (use) |
|---------------------|--------------------------|
| Light temperature   | CCT (to use)             |
| High                | 65mm                     |
| Width               | Ø122mm                   |
| Opening angle (°)   | 36                       |
| Certs               | CE, ROHS                 |
| CRI                 | 90-95                    |
| Cut distance (mm)   | Ø110mm                   |
| Driver              | External                 |
| Efficiency (Lm/w)   | 80                       |
| Guarantee           | 5 years                  |
| IP                  | IP20                     |
| Kelvin (K)          | 4000, 6500, 2700         |
| Material            | Aluminum                 |
| Material diffuser   | Polycarbonate            |
| Power (W)           | 20                       |
| Nominal Voltage (V) | 220 - 240 V AC           |
| Type of LED         | OSRAM Chip               |
| Кеу                 | CCT                      |
| UGR                 | UGR19                    |
| Outdoor Use         | No                       |
| Service life (h)    | 20000                    |