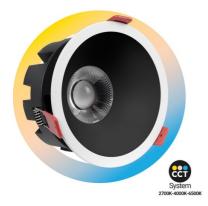

## LED Downlight - 20W - CCT - OSRAM Chip -Cutout Ø110mm

20W recessed LED downlight, available in two colors: white and black. Incorporates OSRAM chip and CCT system that allows you to choose between the color temperatures 2700K-4000K-6500K. Offers high-quality lighting, low glare, and durable materials.

## Product data

| Housing color       | White (use), Black (use) |
|---------------------|--------------------------|
| Light temperature   | CCT (to use)             |
| High                | 65mm                     |
| Width               | Ø122mm                   |
| Opening angle (°)   | 36                       |
| Certs               | CE, ROHS                 |
| CRI                 | 90-95                    |
| Cut distance (mm)   | Ø110mm                   |
| Driver              | External                 |
| Efficiency (Lm/w)   | 80                       |
| Guarantee           | 5 years                  |
| IP                  | IP20                     |
| Kelvin (K)          | 4000, 6500, 2700         |
| Material            | Aluminum                 |
| Material diffuser   | Polycarbonate            |
| Power (W)           | 20                       |
| Nominal Voltage (V) | 220 - 240 V AC           |
| Type of LED         | OSRAM Chip               |
| Кеу                 | CCT                      |
| UGR                 | UGR19                    |
| Outdoor Use         | No                       |
| Service life (h)    | 20000                    |