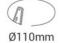

## Product data

| Housing color       | White (use), Black (use) |
|---------------------|--------------------------|
| Light temperature   | CCT (to use)             |
| High                | 65mm                     |
| Width               | Ø122mm                   |
| Opening angle (°)   | 36                       |
| Certs               | CE, ROHS                 |
| CRI                 | 90-95                    |
| Cut distance (mm)   | Ø110mm                   |
| Driver              | External                 |
| Efficiency (Lm/w)   | 80                       |
| Guarantee           | 5 years                  |
| IP                  | IP20                     |
| Kelvin (K)          | 4000, 6500, 2700         |
| Material            | Aluminum                 |
| Material diffuser   | Polycarbonate            |
| Power (W)           | 20                       |
| Nominal Voltage (V) | 220 - 240 V AC           |
| Type of LED         | OSRAM Chip               |
| Кеу                 | CCT                      |
| UGR                 | UGR19                    |
| Outdoor Use         | No                       |
| Service life (h)    | 20000                    |