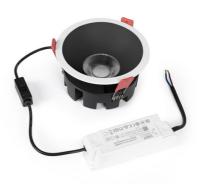

## Product data

| Housing color       | White (use), Black (use) |
|---------------------|--------------------------|
| Light temperature   | CCT (to use)             |
| High                | 65mm                     |
| Width               | Ø122mm                   |
| Opening angle (°)   | 36                       |
| Certs               | CE, ROHS                 |
| CRI                 | 90-95                    |
| Cut distance (mm)   | Ø110mm                   |
| Driver              | External                 |
| Efficiency (Lm/w)   | 80                       |
| Guarantee           | 5 years                  |
| IP                  | IP20                     |
| Kelvin (K)          | 4000, 6500, 2700         |
| Material            | Aluminum                 |
| Material diffuser   | Polycarbonate            |
| Power (W)           | 20                       |
| Nominal Voltage (V) | 220 - 240 V AC           |
| Type of LED         | OSRAM Chip               |
| Кеу                 | CCT                      |
| UGR                 | UGR19                    |
| Outdoor Use         | No                       |
| Service life (h)    | 20000                    |