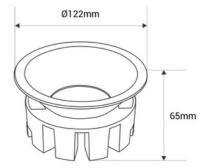

## Product data

| Housing color       | White (use), Black (use) |
|---------------------|--------------------------|
| Light temperature   | CCT (to use)             |
| High                | 65mm                     |
| Width               | Ø122mm                   |
| Opening angle (°)   | 36                       |
| Certs               | CE, ROHS                 |
| CRI                 | 90-95                    |
| Cut distance (mm)   | Ø110mm                   |
| Driver              | External                 |
| Efficiency (Lm/w)   | 80                       |
| Guarantee           | 5 years                  |
| IP                  | IP20                     |
| Kelvin (K)          | 4000, 6500, 2700         |
| Material            | Aluminum                 |
| Material diffuser   | Polycarbonate            |
| Power (W)           | 20                       |
| Nominal Voltage (V) | 220 - 240 V AC           |
| Type of LED         | OSRAM Chip               |
| Кеу                 | CCT                      |
| UGR                 | UGR19                    |
| Outdoor Use         | No                       |
| Service life (h)    | 20000                    |