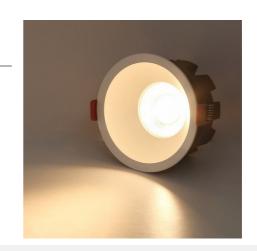

## LED Downlight - 8W - CCT - OSRAM Chip - Cutout Ø75mm

8W recessed LED downlight, available in two colors: white and black. Incorporates OSRAM chip and CCT system that allows you to choose between 3 shades: warm white, neutral white, and cool white. Provides high-quality lighting, low glare, and durable materials.