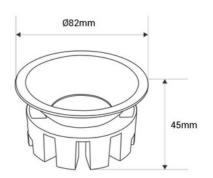

## **Product data**

| Housing color           | White, Black     |
|-------------------------|------------------|
| Light temperature       | ССТ              |
| High                    | 45mm             |
| Width                   | Ø85mm            |
| Opening angle (°)       | 36               |
| Certs                   | CE, ROHS         |
| Energy efficiency class | F                |
| Cutting dimensions (mm) | Ø75mm            |
| Driver                  | External         |
| Guarantee               | 5 years          |
| IP                      | IP20             |
| Kelvin (K)              | 4000, 6500, 2700 |
| Assembly                | Recessed         |
| Power (W)               | 8                |
| Nominal Voltage (V)     | 220 - 240 V AC   |
| Type of LED             | OSRAM Chip       |
| Key                     | ССТ              |
| Outdoor Use             | No               |
| Service life (h)        | 20000            |