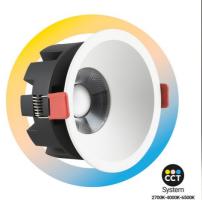

## LED Downlight - 8W - CCT - OSRAM Chip - Cutout Ø75mm

8W recessed LED downlight, available in two colors: white and black. Incorporates OSRAM chip and CCT system that allows you to choose between 3 shades: warm white, neutral white, and cool white. Provides high-quality lighting, low glare, and durable materials.

## **Product data**

| Housing color           | White, Black     |
|-------------------------|------------------|
| Light temperature       | ССТ              |
| High                    | 45mm             |
| Width                   | Ø85mm            |
| Opening angle (°)       | 36               |
| Certs                   | CE, ROHS         |
| Energy efficiency class | F                |
| Cutting dimensions (mm) | Ø75mm            |
| Driver                  | External         |
| Guarantee               | 5 years          |
| IP                      | IP20             |
| Kelvin (K)              | 4000, 6500, 2700 |
| Assembly                | Recessed         |
| Power (W)               | 8                |
| Nominal Voltage (V)     | 220 - 240 V AC   |
| Type of LED             | OSRAM Chip       |
| Key                     | ССТ              |
| Outdoor Use             | No               |
| Service life (h)        | 20000            |