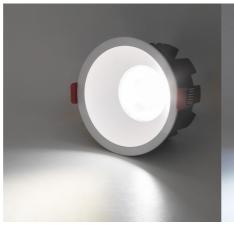

## LED Downlight - 8W - CCT - OSRAM Chip - Cutout Ø75mm

8W recessed LED downlight, available in two colors: white and black. Incorporates OSRAM chip and CCT system that allows you to choose between 3 shades: warm white, neutral white, and cool white. Provides high-quality lighting, low glare, and durable materials.