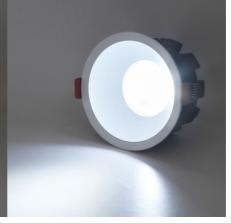

## LED Downlight - 8W - CCT - OSRAM Chip - Cutout Ø75mm

8W recessed LED downlight, available in two colors: white and black. Incorporates OSRAM chip and CCT system that allows you to choose between 3 shades: warm white, neutral white, and cool white. Provides high-quality lighting, low glare, and durable materials.