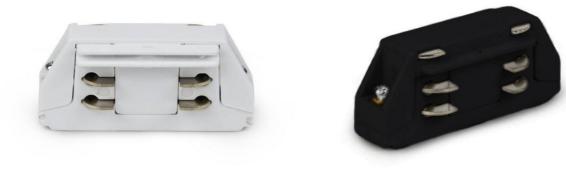

## Straight rigid joint for three-phase rail

Rigid straight union for our three-phase track. With this accessory, you can easily connect three-phase tracks if the installation requires you to join several tracks in a straight line. It is available in white and black.

## **Product variants**

Reference

Attributes

BTT-GB02-B

Housing color: White (use)

BTT-GB02-N

Housing color: Black (use)