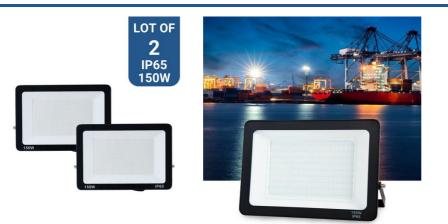

## Pack x 2 - Outdoor LED floodlights - 150W -95lm/W - IP65

PACK X 2 LED projectors 150W with a compact design, metal case, and glass diffuser. They are adjustable and have an efficiency of 95lm/W. Suitable for outdoor use thanks to its IP65 protection rating. Available in cool white (6000K).