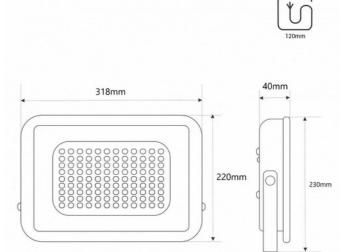

## Product data

| Light temperature       | 3000°K (use), 4000°K (use), 6000K (use) |
|-------------------------|-----------------------------------------|
| High                    | 38mm                                    |
| Width                   | 245mm                                   |
| Opening angle (°)       | 120                                     |
| Certs                   | CE, ROHS                                |
| Energy efficiency class | F                                       |
| Driver                  | Internal                                |
| Frequency (Hz)          | 50 - 60                                 |
| Frequency of Use        | normal                                  |
| Projector Range         | Slim Series, Packs                      |
| IP                      | IP65                                    |
| Kelvin (K)              | 6000                                    |
| Long                    | 340mm                                   |
| Lumens (Lm)             | 10202lm (CW)                            |
| Material                | Aluminum                                |
| Material diffuser       | Crystal                                 |
| Assembly                | Surface                                 |
| Orientable              | Yes                                     |
| Power (W)               | 150                                     |
| Sensor                  | No                                      |
| Nominal Voltage (V)     | 220 - 240 V AC                          |
| Type of LED             | SMD 2835                                |
|                         |                                         |