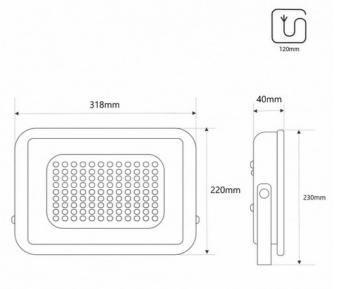

| High                    | 38mm               |
|-------------------------|--------------------|
| Width                   | 245mm              |
| Opening angle (°)       | 120                |
| Certs                   | CE, ROHS           |
| Energy efficiency class | F                  |
| Driver                  | Internal           |
| Frequency (Hz)          | 50 - 60            |
| Frequency of Use        | normal             |
| Projector Range         | Slim Series, Packs |
| IP                      | IP65               |
| Kelvin (K)              | 6000               |

| vviatn                  | 245mm              |
|-------------------------|--------------------|
| Opening angle (°)       | 120                |
| Certs                   | CE, ROHS           |
| Energy efficiency class | F                  |
| Driver                  | Internal           |
| Frequency (Hz)          | 50 - 60            |
| Frequency of Use        | normal             |
| Projector Range         | Slim Series, Packs |
| IP                      | IP65               |
| Kelvin (K)              | 6000               |
| Long                    | 340mm              |
| Lumens (Lm)             | 10202lm (CW)       |
| Material                | Aluminum           |
| Material diffuser       | Crystal            |
| Assembly                | Surface            |
| Orientable              | Yes                |
| Power (W)               | 150                |
| Sensor                  | No                 |
| Nominal Voltage (V)     | 220 - 240 V AC     |
| Type of LED             | SMD 2835           |