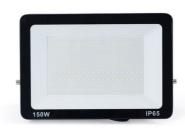

## Pack x 5 - Outdoor LED floodlights - 150W -95lm/W - IP65

PACK X 5 150W LED projectors with a compact design, metal housing, and glass diffuser. They are adjustable and have an efficiency of 95lm/W. Suitable for outdoor use thanks to its IP65 protection rating. Available in cool white