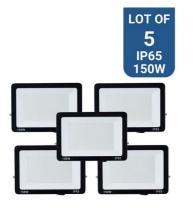

## Pack x 5 - Outdoor LED floodlights - 150W -95lm/W - IP65

PACK X 5 150W LED projectors with a compact design, metal housing, and glass diffuser. They are adjustable and have an efficiency of 95lm/W. Suitable for outdoor use thanks to its IP65 protection rating. Available in cool white