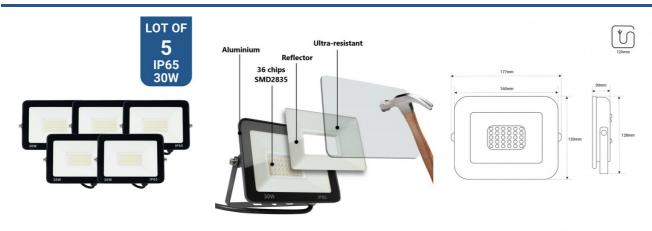

## Pack x 5 - Outdoor LED floodlights - 30W - 95lm/W - IP65

PACK X 5 LED projectors 30W with a compact design, featuring a metal housing and glass diffuser. They are adjustable and have an efficiency of 95lm/W. Suitable for outdoor use thanks to its IP65 protection rating. Available in 3 shades: warm white (3000K), neutral white (4000K), and cool white (6000K).

## **Product data**

| Light temperature       | 3000°K (use), 4000°K (use), 6000K (use) |
|-------------------------|-----------------------------------------|
| High                    | 30mm                                    |
| Width                   | 120mm                                   |
| Opening angle (°)       | 120                                     |
| Certs                   | CE, ROHS                                |
| Energy efficiency class | F                                       |
| CRI                     | 80-85                                   |
| Dimmable                | No                                      |
| Driver                  | Internal                                |
| Efficiency (Lm/w)       | 95                                      |
| Power factor (cosφ)     | 0.6                                     |
| Frequency (Hz)          | 50 - 60                                 |
| Frequency of Use        | normal                                  |
| Projector Range         | Slim Series, Packs                      |
| Guarantee               | According to legal warranty: 3 years    |
| IP                      | IP65                                    |
| Kelvin (K)              | 3000, 4000, 6000                        |
| Long                    | 177mm                                   |
| Lumens (Lm)             | 2167 (WW) / 2330 (NW) / 2310 (CW)       |
| Material                | Aluminum                                |
| Material diffuser       | Crystal                                 |
| Assembly                | Surface                                 |

| Orientable          | Yes                                   |
|---------------------|---------------------------------------|
| Power (W)           | 30                                    |
| Temperature range   | -20°F to +50°F                        |
| Sensor              | No                                    |
| Nominal Voltage (V) | 220 - 240 V AC                        |
| Type of LED         | SMD 2835                              |
| Key                 | Warm white, Cold white, Neutral white |
| UGR                 | No                                    |
| Outdoor Use         | lf                                    |
| Recommended Use     | Garden                                |
| Service life (h)    | 25,000                                |