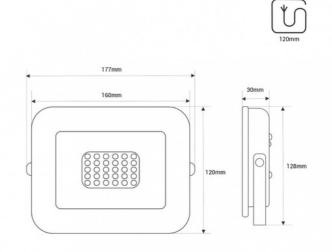

## **Product data**

| Light temperature       | 3000°K (use), 4000°K (use), 6000K (use) |
|-------------------------|-----------------------------------------|
| High                    | 30mm                                    |
| Width                   | 120mm                                   |
| Opening angle (°)       | 120                                     |
| Certs                   | CE, ROHS                                |
| Energy efficiency class | F                                       |
| CRI                     | 80-85                                   |
| Dimmable                | No                                      |
| Driver                  | Internal                                |
| Efficiency (Lm/w)       | 95                                      |
| Power factor (cosφ)     | 0.6                                     |
| Frequency (Hz)          | 50 - 60                                 |
| Frequency of Use        | normal                                  |
| Projector Range         | Slim Series, Packs                      |
| Guarantee               | According to legal warranty: 3 years    |
| IP                      | IP65                                    |
| Kelvin (K)              | 3000, 4000, 6000                        |
| Long                    | 177mm                                   |
| Lumens (Lm)             | 2167 (WW) / 2330 (NW) / 2310 (CW)       |
| Material                | Aluminum                                |
| Material diffuser       | Crystal                                 |
| Assembly                | Surface                                 |