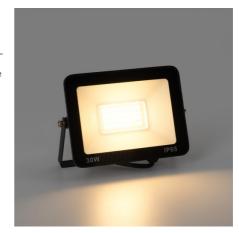

## Pack x 5 - Outdoor LED floodlights - 30W - 95lm/W - IP65

PACK X 5 LED projectors 30W with a compact design, featuring a metal housing and glass diffuser. They are adjustable and have an efficiency of 95lm/W. Suitable for outdoor use thanks to its IP65 protection rating. Available in 3 shades: warm white (3000K), neutral white (4000K), and cool white (6000K).

## **Product data**

| Light temperature       | 3000°K (use), 4000°K (use), 6000K (use) |
|-------------------------|-----------------------------------------|
| High                    | 30mm                                    |
| Width                   | 120mm                                   |
| Opening angle (°)       | 120                                     |
| Certs                   | CE, ROHS                                |
| Energy efficiency class | F                                       |
| CRI                     | 80-85                                   |
| Dimmable                | No                                      |
| Driver                  | Internal                                |
| Efficiency (Lm/w)       | 95                                      |
| Power factor (cosφ)     | 0.6                                     |
| Frequency (Hz)          | 50 - 60                                 |
| Frequency of Use        | normal                                  |
| Projector Range         | Slim Series, Packs                      |
| Guarantee               | According to legal warranty: 3 years    |
| IP                      | IP65                                    |
| Kelvin (K)              | 3000, 4000, 6000                        |
| Long                    | 177mm                                   |
| Lumens (Lm)             | 2167 (WW) / 2330 (NW) / 2310 (CW)       |
| Material                | Aluminum                                |
| Material diffuser       | Crystal                                 |
| Assembly                | Surface                                 |