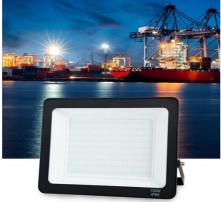

## Pack x 5 - Outdoor LED floodlights - 150W - 95lm/W - IP65

PACK X 10 150W LED projectors with a compact design, metal housing, and glass diffuser. They are adjustable and have an efficiency of 95lm/W. Suitable for outdoor use thanks to its IP65 protection rating. Available in cool white (6000K).