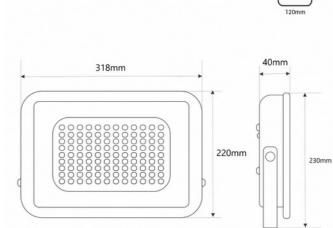

## Product data

| Light temperature       | 6000K (use)        |
|-------------------------|--------------------|
| High                    | 38mm               |
| Width                   | 245mm              |
| Opening angle (°)       | 120                |
| Certs                   | CE, ROHS           |
| Energy efficiency class | F                  |
| Driver                  | Internal           |
| Frequency (Hz)          | 50 - 60            |
| Frequency of Use        | normal             |
| Projector Range         | Slim Series, Packs |
| IP                      | IP65               |
| Kelvin (K)              | 6000               |
| Long                    | 340mm              |
| Lumens (Lm)             | 10202lm (CW)       |
| Material                | Aluminum           |
| Material diffuser       | Crystal            |
| Assembly                | Surface            |
| Orientable              | Yes                |
| Power (W)               | 150                |
| Sensor                  | No                 |
| Nominal Voltage (V)     | 220 - 240 V AC     |
| Type of LED             | SMD 2835           |