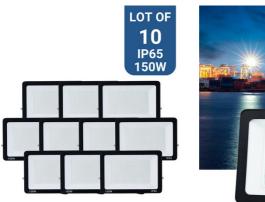

## Pack x 5 - Outdoor LED floodlights - 150W - 95lm/W - IP65

PACK X 10 150W LED projectors with a compact design, metal housing, and glass diffuser. They are adjustable and have an efficiency of 95lm/W. Suitable for outdoor use thanks to its IP65 protection rating. Available in cool white (6000K).