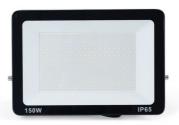

## Pack x 5 - Outdoor LED floodlights - 150W - 95lm/W - IP65

PACK X 10 150W LED projectors with a compact design, metal housing, and glass diffuser. They are adjustable and have an efficiency of 95lm/W. Suitable for outdoor use thanks to its IP65 protection rating. Available in cool white (6000K).