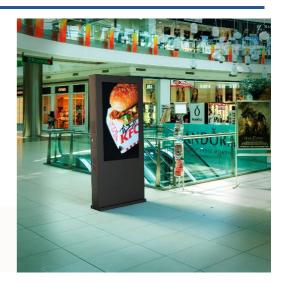

## Ref. DE55-4K-4+32-V1

55-inch 4K Advertising Totem. Capture customers' attention with our Outdoor Advertising Display. It features a metal structure and a 5 mm anti-reflective and vandal-proof glass, specially designed to be resistant for outdoor use. The screen is capacitive touchscreen and has a brightness of 3000 nits, ensuring great visibility and visual impact. Its configuration is very simple as it comes with a Android 11 operating system. The content can be projected via USB or online through included software. Built-in Chrome browser to display web pages, videos, and everything you want. This versatile digital signage solution will attract customers, capturing their attention and increasing sales. Product subject to special shipping conditions in the peninsula and Balearic Islands: +100€ +VAT shipping costs - No additional discounts or coupons accepted