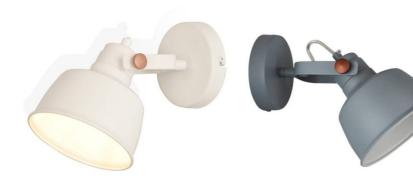

## KUKKA" modern adjustable interior wall light with E14 bulb

The wall sconces from the Kukka lamp family are designed to match the Nordic decor trend. This is the wall version with an adjustable angle. You will love it! E14 230V IP20 Max Power 40W

## **Product data**

| Housing color         | Gray (to use), Yellow (to use)       |
|-----------------------|--------------------------------------|
| Opening angle (°)     | 180                                  |
| Cap                   | E14                                  |
| Certs                 | CE, ROHS                             |
| Dimensions (mm) LxWxH | 180x280x150                          |
| Style                 | Vintage, Nordic                      |
| Frequency (Hz)        | 50 - 60                              |
| Guarantee             | According to legal warranty: 3 years |
| IP                    | IP20                                 |
| Material              | Metal                                |
| Assembly              | Surface                              |
| Orientable            | Yes                                  |
| Sensor                | No                                   |
| Nominal Voltage (V)   | 230V-AC                              |
| Outdoor Use           | No                                   |
|                       |                                      |