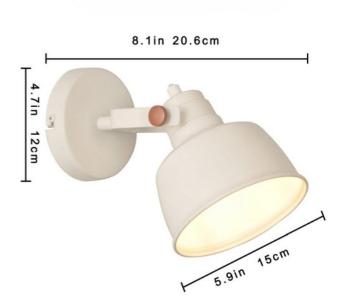

## **Product data**

| Housing color         | Gray (to use), Yellow (to use)       |
|-----------------------|--------------------------------------|
| Opening angle (°)     | 180                                  |
| Cap                   | E14                                  |
| Certs                 | CE, ROHS                             |
| Dimensions (mm) LxWxH | 180x280x150                          |
| Style                 | Vintage, Nordic                      |
| Frequency (Hz)        | 50 - 60                              |
| Guarantee             | According to legal warranty: 3 years |
| IP                    | IP20                                 |
| Material              | Metal                                |
| Assembly              | Surface                              |
| Orientable            | Yes                                  |
| Sensor                | No                                   |
| Nominal Voltage (V)   | 230V-AC                              |
| Outdoor Use           | No                                   |
|                       |                                      |