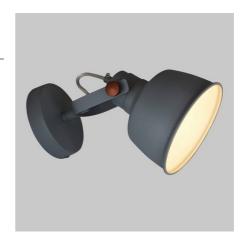

## KUKKA" modern adjustable interior wall light with E14 bulb

The wall sconces from the Kukka lamp family are designed to match the Nordic decor trend. This is the wall version with an adjustable angle. You will love it! E14 230V IP20 Max Power 40W

## **Product data**

| Housing color         | Gray (to use), Yellow (to use)       |
|-----------------------|--------------------------------------|
| Opening angle (°)     | 180                                  |
| Cap                   | E14                                  |
| Certs                 | CE, ROHS                             |
| Dimensions (mm) LxWxH | 180x280x150                          |
| Style                 | Vintage, Nordic                      |
| Frequency (Hz)        | 50 - 60                              |
| Guarantee             | According to legal warranty: 3 years |
| IP                    | IP20                                 |
| Material              | Metal                                |
| Assembly              | Surface                              |
| Orientable            | Yes                                  |
| Sensor                | No                                   |
| Nominal Voltage (V)   | 230V-AC                              |
| Outdoor Use           | No                                   |
|                       |                                      |

## **Product variants**

Reference Attributes

LN4003-B Housing color: Yellow (to use)

LN4003-G Housing color: Gray (to use)