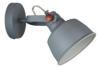

## KUKKA" modern adjustable interior wall light with E14 bulb

The wall sconces from the Kukka lamp family are designed to match the Nordic decor trend. This is the wall version with an adjustable angle. You will love it! E14 230V IP20 Max Power 40W

## **Product data**

| Housing color         | Gray (to use), Yellow (to use)       |
|-----------------------|--------------------------------------|
| Opening angle (°)     | 180                                  |
| Cap                   | E14                                  |
| Certs                 | CE, ROHS                             |
| Dimensions (mm) LxWxH | 180x280x150                          |
| Style                 | Vintage, Nordic                      |
| Frequency (Hz)        | 50 - 60                              |
| Guarantee             | According to legal warranty: 3 years |
| IP                    | IP20                                 |
| Material              | Metal                                |
| Assembly              | Surface                              |
| Orientable            | Yes                                  |
| Sensor                | No                                   |
| Nominal Voltage (V)   | 230V-AC                              |
| Outdoor Use           | No                                   |
|                       |                                      |