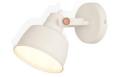

## KUKKA" modern adjustable interior wall light with E14 bulb

The wall sconces from the Kukka lamp family are designed to match the Nordic decor trend. This is the wall version with an adjustable angle. You will love it! E14 230V IP20 Max Power 40W

## **Product data**

| Housing color         | Gray (to use), Yellow (to use)       |
|-----------------------|--------------------------------------|
| Opening angle (°)     | 180                                  |
| Cap                   | E14                                  |
| Certs                 | CE, ROHS                             |
| Dimensions (mm) LxWxH | 180x280x150                          |
| Style                 | Vintage, Nordic                      |
| Frequency (Hz)        | 50 - 60                              |
| Guarantee             | According to legal warranty: 3 years |
| IP                    | IP20                                 |
| Material              | Metal                                |
| Assembly              | Surface                              |
| Orientable            | Yes                                  |
| Sensor                | No                                   |
| Nominal Voltage (V)   | 230V-AC                              |
| Outdoor Use           | No                                   |
|                       |                                      |