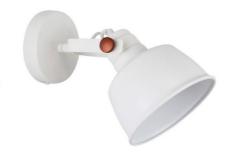

## KUKKA" modern adjustable interior wall light with E14 bulb

The wall sconces from the Kukka lamp family are designed to match the Nordic decor trend. This is the wall version with an adjustable angle. You will love it! E14 230V IP20 Max Power 40W

## **Product data**

| Housing color         | Gray (to use), Yellow (to use)       |
|-----------------------|--------------------------------------|
| Opening angle (°)     | 180                                  |
| Cap                   | E14                                  |
| Certs                 | CE, ROHS                             |
| Dimensions (mm) LxWxH | 180x280x150                          |
| Style                 | Vintage, Nordic                      |
| Frequency (Hz)        | 50 - 60                              |
| Guarantee             | According to legal warranty: 3 years |
| IP                    | IP20                                 |
| Material              | Metal                                |
| Assembly              | Surface                              |
| Orientable            | Yes                                  |
| Sensor                | No                                   |
| Nominal Voltage (V)   | 230V-AC                              |
| Outdoor Use           | No                                   |
|                       |                                      |