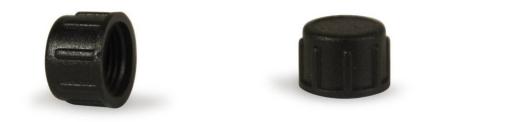

## End plug for watertight connection of beacons

## Ref. BA50062

End cap for watertight connection in LED floor and stair lights, for both outdoor and indoor use. Complete your installation without leaving loose ends; with this cap, you'll keep the final cable of the beacon connection exposed, allowing you to handle it safely without the risk of electric shock.