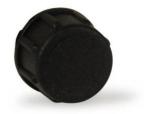

## End plug for watertight connection of beacons

## Ref. BA50062

End cap for watertight connection in LED floor and stair lights, for both outdoor and indoor use. Complete your installation without leaving loose ends; with this cap, you'll keep the final cable of the beacon connection exposed, allowing you to handle it safely without the risk of electric shock.