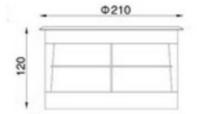

## Product data

| Certs                   | CE, ROHS                             |
|-------------------------|--------------------------------------|
| Energy efficiency class | A+ (2021)                            |
| Dimensions (mm) LxWxH   | Ø210x72                              |
| Cutting dimensions (mm) | Ø197                                 |
| Dimmable                | Yes                                  |
| Driver                  | Not included                         |
| Frequency (Hz)          | 50 - 60                              |
| Frequency of Use        | Intensive                            |
| Guarantee               | According to legal warranty: 3 years |
| IP                      | IP67                                 |
| Material                | Plastic, Stainless steel             |
| Material diffuser       | Polycarbonate                        |
| Assembly                | Recessed                             |
| Power (W)               | 18                                   |
| Temperature range       | -20°F ~ +40°F                        |
| Nominal Voltage (V)     | 12V DC                               |
| Type of LED             | SMD 2835                             |
| Key                     | RGB                                  |
| Outdoor Use             | If                                   |
| Recommended Use         | Garden                               |
| Service life (h)        | 30000                                |