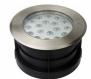

## Ref. BA50016-RGB

LED recessed floor light, emitting multicolor RGB light, ideal for illuminating facades, columns, buildings, gardens, stairs, patios, terraces, among many other applications, thanks to its ability to concentrate light at a 30° angle. It is a recessed projector especially suitable for outdoor use due to its IP67 protection. It illuminates any architectural structure with colored light, highlighting its location and enhancing its decor. Loadable up to 100Kg - suitable for pedestrian traffic. Power supply and RGB controller NOT included 18W - 12VDC Ø210x72mm > 197mm IP67

## Product data

| Certs                   | CE, ROHS                             |
|-------------------------|--------------------------------------|
| Energy efficiency class | A+ (2021)                            |
| Dimensions (mm) LxWxH   | Ø210x72                              |
| Cutting dimensions (mm) | Ø197                                 |
| Dimmable                | Yes                                  |
| Driver                  | Not included                         |
| Frequency (Hz)          | 50 - 60                              |
| Frequency of Use        | Intensive                            |
| Guarantee               | According to legal warranty: 3 years |
| IP                      | IP67                                 |
| Material                | Plastic, Stainless steel             |
| Material diffuser       | Polycarbonate                        |
| Assembly                | Recessed                             |
| Power (W)               | 18                                   |
| Temperature range       | -20°F ~ +40°F                        |
| Nominal Voltage (V)     | 12V DC                               |
| Type of LED             | SMD 2835                             |
| Key                     | RGB                                  |
| Outdoor Use             | If                                   |
| Recommended Use         | Garden                               |
| Service life (h)        | 30000                                |