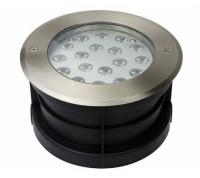

## Ref. BA50016-RGB

LED recessed floor light, emitting multicolor RGB light, ideal for illuminating facades, columns, buildings, gardens, stairs, patios, terraces, among many other applications, thanks to its ability to concentrate light at a 30° angle. It is a recessed projector especially suitable for outdoor use due to its IP67 protection. It illuminates any architectural structure with colored light, highlighting its location and enhancing its decor. Loadable up to 100Kg - suitable for pedestrian traffic. Power supply and RGB controller NOT included 18W - 12VDC Ø210x72mm > 197mm IP67

## Product data

| Certs                   | CE, ROHS                             |
|-------------------------|--------------------------------------|
| Energy efficiency class | A+ (2021)                            |
| Dimensions (mm) LxWxH   | Ø210x72                              |
| Cutting dimensions (mm) | Ø197                                 |
| Dimmable                | Yes                                  |
| Driver                  | Not included                         |
| Frequency (Hz)          | 50 - 60                              |
| Frequency of Use        | Intensive                            |
| Guarantee               | According to legal warranty: 3 years |
| IP                      | IP67                                 |
| Material                | Plastic, Stainless steel             |
| Material diffuser       | Polycarbonate                        |
| Assembly                | Recessed                             |
| Power (W)               | 18                                   |
| Temperature range       | -20°F ~ +40°F                        |
| Nominal Voltage (V)     | 12V DC                               |
| Type of LED             | SMD 2835                             |
| Key                     | RGB                                  |
| Outdoor Use             | If                                   |
| Recommended Use         | Garden                               |
| Service life (h)        | 30000                                |