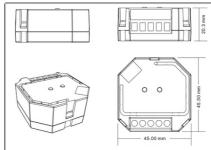

## Ref. SR-1009SAC-HP

max. 400W CE

AC 100-240V

00000

Mini Monochrome Regulator from the brand TRIAC. Supports up to 400W maximum installed power and operates with a voltage range of input and output 100 to 240V. Its size is so compact that you can install it anywhere. Its square design measures only 45x45mm with a height of about 20mm. For installations with a dimmable switch

## Product data

| Certs                   | CE, ROHS                     |
|-------------------------|------------------------------|
| Energy efficiency class | A+ (2021)                    |
| Connectivity            | Wiring                       |
| Color control           | Monochrome                   |
| Dimensions (mm) LxWxH   | 45x45x20                     |
| Frequency (Hz)          | 50 - 60                      |
| Frequency of Use        | Intensive                    |
| Guarantee               | 5 years                      |
| Maximum intensity (A)   | 1.2                          |
| IP                      | IP20                         |
| Material                | Plastic                      |
| Number of channels      | 1                            |
| Number of zones         | 1                            |
| Sensor                  | No                           |
| Control system          | TRIAC                        |
| Output Voltage (V)      | 0/230V-AC                    |
| Nominal Voltage (V)     | 100 - 240V AC                |
| Outdoor Use             | Yes, inside a waterproof box |
| Service life (h)        | 25,000                       |