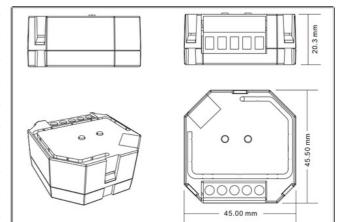

## Ref. SR-1009SAC-HP

max. 400W CE

AC 100-240V

00000

Mini Monochrome Regulator from the brand TRIAC. Supports up to 400W maximum installed power and operates with a voltage range of input and output 100 to 240V. Its size is so compact that you can install it anywhere. Its square design measures only 45x45mm with a height of about 20mm. For installations with a dimmable switch

## Product data

| Certs                   | CE, ROHS                     |
|-------------------------|------------------------------|
| Energy efficiency class | A+ (2021)                    |
| Connectivity            | Wiring                       |
| Color control           | Monochrome                   |
| Dimensions (mm) LxWxH   | 45x45x20                     |
| Frequency (Hz)          | 50 - 60                      |
| Frequency of Use        | Intensive                    |
| Guarantee               | 5 years                      |
| Maximum intensity (A)   | 1.2                          |
| IP                      | IP20                         |
| Material                | Plastic                      |
| Number of channels      | 1                            |
| Number of zones         | 1                            |
| Sensor                  | No                           |
| Control system          | TRIAC                        |
| Output Voltage (V)      | 0/230V-AC                    |
| Nominal Voltage (V)     | 100 - 240V AC                |
| Outdoor Use             | Yes, inside a waterproof box |
| Service life (h)        | 25,000                       |