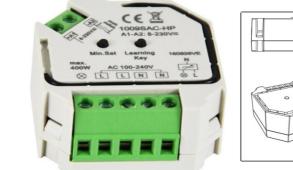

## Mini Regulator (RF + PUSH) Single Color Triac 400W max. 230V (1 channel) SUNRICHER -Perfect RF

## Ref. SR-1009SAC-HP

max. 400W CE

AC 100-240V

00000

Mini Monochrome Regulator from the brand TRIAC. Supports up to 400W maximum installed power and operates with a voltage range of input and output 100 to 240V. Its size is so compact that you can install it anywhere. Its square design measures only 45x45mm with a height of about 20mm. For installations with a dimmable switch