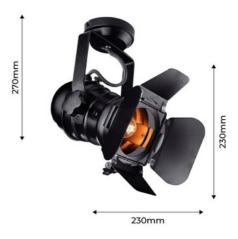

## Adjustable ceiling lamp "Cinema" - E27

## Ref. LV233

Celling lamp with original design, inspired by traditional cinema lights. It is fully adjustable, allowing you to focus light on the desired area. Perfect for lighting and decorating both homes and shops, studios, restaurants, or bars. \*\*E27 Socket - Bulb not included\*\*

## **Product data**

| Сар                   | E27                 |
|-----------------------|---------------------|
| Certs                 | CE, ROHS            |
| Dimensions (mm) LxWxH | 230 x 270           |
| Style                 | Industrial, Vintage |
| Frequency (Hz)        | 50 - 60             |
| Guarantee             | 10 years            |
| IP                    | IP20                |
| Material              | Aluminum            |
| Assembly              | Surface, Suspension |
| Orientable            | Yes                 |
| Sensor                | No                  |
| Nominal Voltage (V)   | 220 - 240 V AC      |
| Outdoor Use           | No                  |