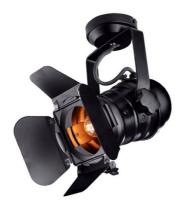

## Adjustable ceiling lamp "Cinema" - E27

## Ref. LV233

Celling lamp with original design, inspired by traditional cinema lights. It is fully adjustable, allowing you to focus light on the desired area. Perfect for lighting and decorating both homes and shops, studios, restaurants, or bars. \*\*E27 Socket - Bulb not included\*\*