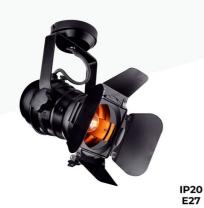

## Adjustable ceiling lamp "Cinema" - E27

## Ref. LV233

Celling lamp with original design, inspired by traditional cinema lights. It is fully adjustable, allowing you to focus light on the desired area. Perfect for lighting and decorating both homes and shops, studios, restaurants, or bars. \*\*E27 Socket - Bulb not included\*\*

## **Product data**

| Сар                   | E27                 |
|-----------------------|---------------------|
| Certs                 | CE, ROHS            |
| Dimensions (mm) LxWxH | 230 x 270           |
| Style                 | Industrial, Vintage |
| Frequency (Hz)        | 50 - 60             |
| Guarantee             | 10 years            |
| IP                    | IP20                |
| Material              | Aluminum            |
| Assembly              | Surface, Suspension |
| Orientable            | Yes                 |
| Sensor                | No                  |
| Nominal Voltage (V)   | 220 - 240 V AC      |
| Outdoor Use           | No                  |