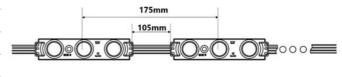

## Ref. BM1431RGBCCT

()

The RGB + CCT LED modules offer uniform and decorative lighting perfect for advertising signs and special projects. Each module includes 3 LEDs SMD5050, with a power of 0.96W, and 3M adhesive. The chain of 20 modules has a total power of 19.2W and is ideal for outdoor use thanks to its IP65 waterproof rating. \*The price is per module or tablet\*

## Product data

| Light temperature   | RGB+CCT                              |
|---------------------|--------------------------------------|
| Adhesive            | 3M                                   |
| Width               | 18mm                                 |
| Certs               | CE, ROHS                             |
| Color control       | RGB+CCT                              |
| Guarantee           | According to legal warranty: 3 years |
| IP                  | IP65                                 |
| Long                | 72mm                                 |
| Power (W)           | 0.96                                 |
| Nominal Voltage (V) | 12V DC                               |
| Type of LED         | SMD 5050                             |
| Кеу                 | RGB+CCT                              |
| Outdoor Use         | lf                                   |
| Recommended Use     | Commerce                             |