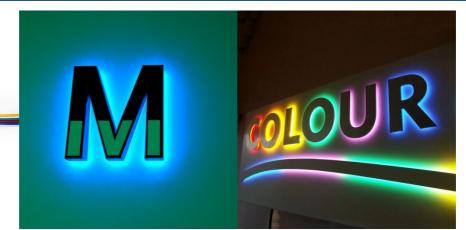

## Ref. BM1431RGBCCT

()

The RGB + CCT LED modules offer uniform and decorative lighting perfect for advertising signs and special projects. Each module includes 3 LEDs SMD5050, with a power of 0.96W, and 3M adhesive. The chain of 20 modules has a total power of 19.2W and is ideal for outdoor use thanks to its IP65 waterproof rating. \*The price is per module or tablet\*