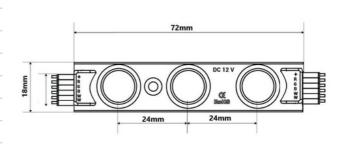

## Product data

| Light temperature   | RGB+CCT                              |
|---------------------|--------------------------------------|
| Adhesive            | 3M                                   |
| Width               | 18mm                                 |
| Certs               | CE, ROHS                             |
| Color control       | RGB+CCT                              |
| Guarantee           | According to legal warranty: 3 years |
| IP                  | IP65                                 |
| Long                | 72mm                                 |
| Power (W)           | 0.96                                 |
| Nominal Voltage (V) | 12V DC                               |
| Type of LED         | SMD 5050                             |
| Кеу                 | RGB+CCT                              |
| Outdoor Use         | lf                                   |
| Recommended Use     | Commerce                             |