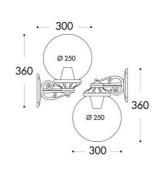

## FUMAGALLI "BISSO G250" Globe Wall Sconce - E27

Wall lantern Globe BISSO G250 made of polymethyl methacrylate (PMMA), equipped with a shock-resistant resin arm, resistant to oxidation, corrosion, and UV rays. Ideal for mounting on the wall either upright or upside down. It fits perfectly in any type of external or internal atmosphere thanks to its classic style with simple lines. - Bulb not included - E27 Ø250x300x360mm Opal globe IP55

## **Product data**

| Housing color         | White (use), Black (use)             |
|-----------------------|--------------------------------------|
| Сар                   | E27                                  |
| Certs                 | CE, ROHS                             |
| Dimensions (mm) LxWxH | Ø250x300x360                         |
| Frequency of Use      | Intensive                            |
| Guarantee             | According to legal warranty: 3 years |
| IP                    | IP55                                 |
| Material              | Resin                                |
| Assembly              | Surface                              |
| Temperature range     | -20°F ~ +40°F                        |
| Nominal Voltage (V)   | 100-240                              |
| Outdoor Use           | If                                   |
| Recommended Use       | Garden                               |