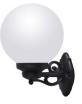

## FUMAGALLI "BISSO G250" Globe Wall Sconce - E27

Wall lantern Globe BISSO G250 made of polymethyl methacrylate (PMMA), equipped with a shock-resistant resin arm, resistant to oxidation, corrosion, and UV rays. Ideal for mounting on the wall either upright or upside down. It fits perfectly in any type of external or internal atmosphere thanks to its classic style with simple lines. - Bulb not included - E27 Ø250x300x360mm Opal globe IP55