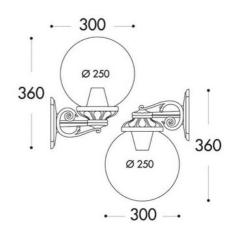

## FUMAGALLI "BISSO G250" Globe Wall Sconce - E27

Wall lantern Globe BISSO G250 made of polymethyl methacrylate (PMMA), equipped with a shock-resistant resin arm, resistant to oxidation, corrosion, and UV rays. Ideal for mounting on the wall either upright or upside down. It fits perfectly in any type of external or internal atmosphere thanks to its classic style with simple lines. - Bulb not included - E27 Ø250x300x360mm Opal globe IP55

## **Product data**

| Housing color         | White (use), Black (use)             |
|-----------------------|--------------------------------------|
| Сар                   | E27                                  |
| Certs                 | CE, ROHS                             |
| Dimensions (mm) LxWxH | Ø250x300x360                         |
| Frequency of Use      | Intensive                            |
| Guarantee             | According to legal warranty: 3 years |
| IP                    | IP55                                 |
| Material              | Resin                                |
| Assembly              | Surface                              |
| Temperature range     | -20°F ~ +40°F                        |
| Nominal Voltage (V)   | 100-240                              |
| Outdoor Use           | If                                   |
| Recommended Use       | Garden                               |