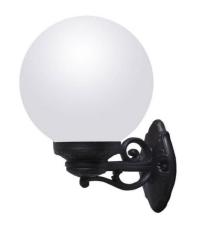

## FUMAGALLI "BISSO G250" Globe Wall Sconce - E27

Wall lantern Globe BISSO G250 made of polymethyl methacrylate (PMMA), equipped with a shock-resistant resin arm, resistant to oxidation, corrosion, and UV rays. Ideal for mounting on the wall either upright or upside down. It fits perfectly in any type of external or internal atmosphere thanks to its classic style with simple lines. - Bulb not included - E27 Ø250x300x360mm Opal globe IP55