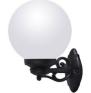

## FUMAGALLI "BISSO G250" Globe Wall Sconce - E27

Wall lantern Globe BISSO G250 made of polymethyl methacrylate (PMMA), equipped with a shock-resistant resin arm, resistant to oxidation, corrosion, and UV rays. Ideal for mounting on the wall either upright or upside down. It fits perfectly in any type of external or internal atmosphere thanks to its classic style with simple lines. - Bulb not included - E27 Ø250x300x360mm Opal globe IP55