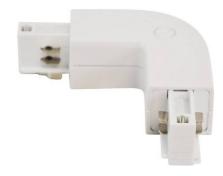

## Rigid 90° corner joint for three-phase rail

Rigid union 90° for three-phase tracks. This accessory is useful when we need to make an installation with shapes. Thanks to this angle, we can easily make 90° turns. Available in black and white.

## **Product variants**

Reference Attributes

BTT-GB03-I-B Housing color: White (use)

BTT-GB03-I-N Housing color: Black (use)