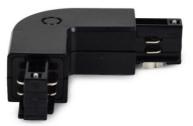

## Rigid 90° corner joint for three-phase rail

Rigid union 90° for three-phase tracks. This accessory is useful when we need to make an installation with shapes. Thanks to this angle, we can easily make 90° turns. Available in black and white.

## **Product variants**

Reference Attributes

BTT-GB03-I-B Housing color: White (use)

BTT-GB03-I-N Housing color: Black (use)