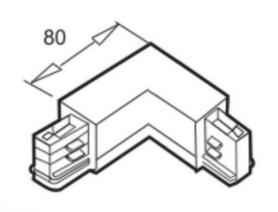

## Rigid 90° corner joint for three-phase rail

Rigid union 90° for three-phase tracks. This accessory is useful when we need to make an installation with shapes. Thanks to this angle, we can easily make 90° turns. Available in black and white.