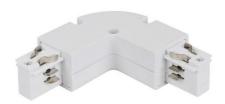

## Rigid 90° corner joint for three-phase rail

Rigid union 90° for three-phase tracks. This accessory is useful when we need to make an installation with shapes. Thanks to this angle, we can easily make 90° turns. Available in black and white.

## **Product variants**

Reference Attributes

BTT-GB03-I-B Housing color: White (use)

BTT-GB03-I-N Housing color: Black (use)