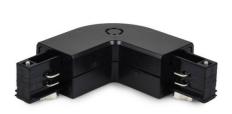

## Rigid 90° corner joint for three-phase rail

Rigid union 90° for three-phase tracks. This accessory is useful when we need to make an installation with shapes. Thanks to this angle, we can easily make 90° turns. Available in black and white.

## **Product variants**

Reference Attributes

BTT-GB03-I-B Housing color: White (use)

BTT-GB03-I-N Housing color: Black (use)