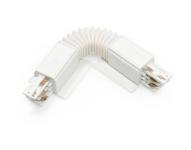

## Flexible connection for embedded three-phase track

Flexible union for recessed three-phase tracks, the most versatile accessory for installations that allows you to create the desired angle simply. Available in black and white.

## **Product variants**

Reference Attributes

BTTE-GB06-B Housing color: White (use)

BTTE-GB06-N Housing color: Black (use)