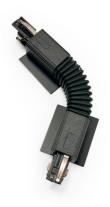

## Flexible connection for embedded three-phase track

Flexible union for recessed three-phase tracks, the most versatile accessory for installations that allows you to create the desired angle simply. Available in black and white.

## **Product variants**

Reference Attributes

BTTE-GB06-B Housing color: White (use)

BTTE-GB06-N Housing color: Black (use)