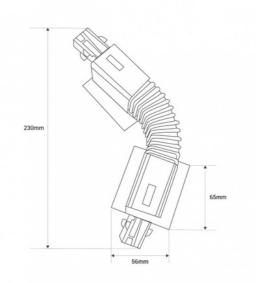

## Flexible connection for embedded three-phase track

Flexible union for recessed three-phase tracks, the most versatile accessory for installations that allows you to create the desired angle simply. Available in black and white.

## **Product data**

| Housing color | White (use), Black (use)             |
|---------------|--------------------------------------|
| Certs         | CE, ROHS                             |
| Guarantee     | According to legal warranty: 3 years |
| Long          | 230 mm                               |
| Assembly      | Recessed                             |
| Track Type    | Three-phase                          |