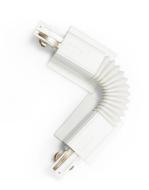

## Flexible connection for embedded three-phase track

Flexible union for recessed three-phase tracks, the most versatile accessory for installations that allows you to create the desired angle simply. Available in black and white.

## **Product variants**

Reference Attributes

BTTE-GB06-B Housing color: White (use)

BTTE-GB06-N Housing color: Black (use)