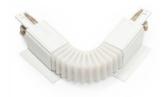

## Flexible connection for embedded three-phase track

Flexible union for recessed three-phase tracks, the most versatile accessory for installations that allows you to create the desired angle simply. Available in black and white.

## **Product variants**

Reference Attributes

BTTE-GB06-B Housing color: White (use)

BTTE-GB06-N Housing color: Black (use)