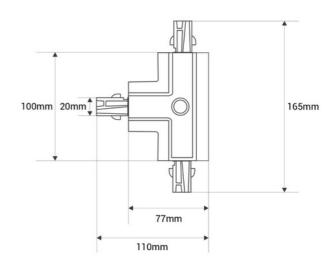

## Rigid tee for recessed three-phase rail - RIGHT

Right UNION in "T" for flush-mounted three-phase tracks. Designed to connect three sections of three-phase rail at angles of 90°, providing precise and functional installation. Available in black and white.

## **Product data**

| Housing color | White (use), Black (use) |
|---------------|--------------------------|
| Width         | 110 mm                   |
| Certs         | CE, ROHS                 |
| Guarantee     | 10 years                 |
| Long          | 165mm                    |
| Material      | Aluminum, Polycarbonate  |
| Assembly      | Recessed                 |
| Track Type    | Three-phase              |