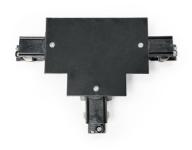

## Rigid tee for recessed three-phase rail - RIGHT

Right UNION in "T" for flush-mounted three-phase tracks. Designed to connect three sections of three-phase rail at angles of 90°, providing precise and functional installation. Available in black and white.