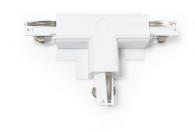

## Rigid tee for recessed three-phase rail - RIGHT

Right UNION in "T" for flush-mounted three-phase tracks. Designed to connect three sections of three-phase rail at angles of 90°, providing precise and functional installation. Available in black and white.