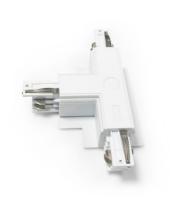

## Rigid tee for recessed three-phase rail - RIGHT

Right UNION in "T" for flush-mounted three-phase tracks. Designed to connect three sections of three-phase rail at angles of 90°, providing precise and functional installation. Available in black and white.