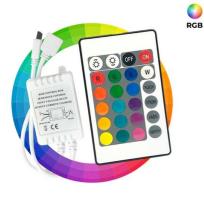

## RGB LED Strip Controller 2 Amp per channel, IR Remote Control 24 Keys

## Ref. B1603

Controller designed for 12V DC powered RGB LED strips with a 24-key IR remote control and a range of 6 meters, allowing for effective management of RGB channels, thanks to its 2 Amp output per channel. With IR technology, we will be able to manage different color shades. With the controller, you can select the desired color while adjusting the intensity and speed of the transitions. I Select color shades I is possible to fix a color 16 predefined patterns < 16 color patterns < Adjustable brightness, color, and speed control. Supports 5 meters of LED strip