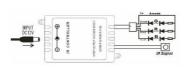

## Ref. B1603

Controller designed for 12V DC powered RGB LED strips with a 24-key IR remote control and a range of 6 meters, allowing for effective management of RGB channels, thanks to its 2 Amp output per channel. With IR technology, we will be able to manage different color shades. With the controller, you can select the desired color while adjusting the intensity and speed of the transitions. I Select color shades I is possible to fix a color 16 predefined patterns < 16 color patterns < Adjustable brightness, color, and speed control. Supports 5 meters of LED strip