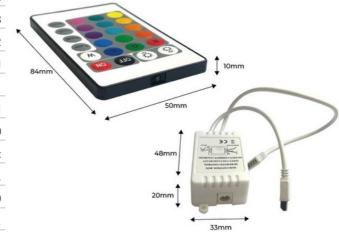

## Ref. B1603

Controller designed for 12V DC powered RGB LED strips with a 24-key IR remote control and a range of 6 meters, allowing for effective management of RGB channels, thanks to its 2 Amp output per channel. With IR technology, we will be able to manage different color shades. With the controller, you can select the desired color while adjusting the intensity and speed of the transitions. I Select color shades I is possible to fix a color 16 predefined patterns < 16 color patterns < Adjustable brightness, color, and speed control. Supports 5 meters of LED strip

## **Product data**

| Certs                   | CE, ROHS                             |
|-------------------------|--------------------------------------|
| Energy efficiency class | A+ (2021)                            |
| Connectivity            | Infrared                             |
| Color control           | RGB                                  |
| Dimensions (mm) LxWxH   | 50x35x22                             |
| Frequency of Use        | normal                               |
| Guarantee               | According to legal warranty: 3 years |
| Maximum intensity (A)   | 2A/canal                             |
| IP                      | IP20                                 |
| Material                | Plastic                              |
| Number of zones         | 1                                    |
| Weight (g)              | 50                                   |
| Power (W)               | 72-144 max.                          |
| Detection range (m)     | 600                                  |
| Temperature range       | -20 ~ +60°F                          |
| Sensor                  | Yes                                  |
| Control system          | 12/24V-DC                            |
| Output Voltage (V)      | 0/24V-DC                             |
| Nominal Voltage (V)     | 12V DC                               |
| Outdoor Use             | No                                   |
| Service life (h)        | 25,000                               |