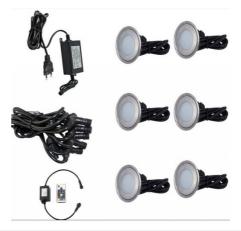

## Ref. BA50001-RGB

LED Floor Light

Kit Ground Lights 6 beacons Ø58x9mm 0.5W 12V-DC IP67 RGB + Connection cables + F. A. 0.65A + RGB Remote Ø50 cutting Outdoor/Indoor Use 0.5W 12V IP67 Complete kit ready to use.