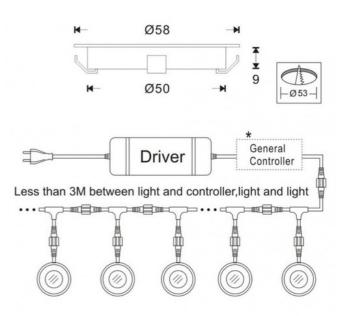

## Ref. BA50001-RGB

LED Floor Light

Kit Ground Lights 6 beacons Ø58x9mm 0.5W 12V-DC IP67 RGB + Connection cables + F. A. 0.65A + RGB Remote Ø50 cutting Outdoor/Indoor Use 0.5W 12V IP67 Complete kit ready to use.

## Product data

| Certs                   | CE, ROHS                             |
|-------------------------|--------------------------------------|
| Energy efficiency class | A+ (2021)                            |
| Dimensions (mm) LxWxH   | Ø58x9                                |
| Cutting dimensions (mm) | Ø50                                  |
| Dimmable                | Yes                                  |
| Driver                  | External, included                   |
| Frequency (Hz)          | 50 - 60                              |
| Frequency of Use        | normal                               |
| Guarantee               | According to legal warranty: 3 years |
| IP                      | IP67                                 |
| Material                | Stainless steel                      |
| Material diffuser       | Polycarbonate                        |
| Assembly                | Recessed                             |
| Power (W)               | 6x 0.5W                              |
| Temperature range       | -20°F ~ +40°F                        |
| Nominal Voltage (V)     | 12V DC                               |
| Type of LED             | SMD 5050                             |
| Кеу                     | RGB                                  |
| Outdoor Use             | lf                                   |
| Recommended Use         | Garden                               |
| Service life (h)        | 25,000                               |