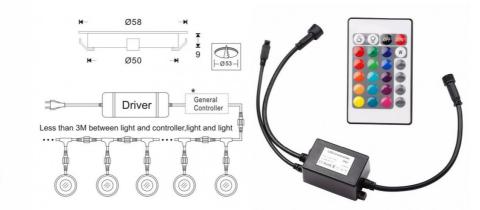

## Ref. BA50001-RGB

LED Floor Light

Kit Ground Lights 6 beacons Ø58x9mm 0.5W 12V-DC IP67 RGB + Connection cables + F. A. 0.65A + RGB Remote Ø50 cutting Outdoor/Indoor Use 0.5W 12V IP67 Complete kit ready to use.

## Product data

| Certs                   | CE, ROHS                             |
|-------------------------|--------------------------------------|
| Energy efficiency class | A+ (2021)                            |
| Dimensions (mm) LxWxH   | Ø58x9                                |
| Cutting dimensions (mm) | Ø50                                  |
| Dimmable                | Yes                                  |
| Driver                  | External, included                   |
| Frequency (Hz)          | 50 - 60                              |
| Frequency of Use        | normal                               |
| Guarantee               | According to legal warranty: 3 years |
| IP                      | IP67                                 |
| Material                | Stainless steel                      |
| Material diffuser       | Polycarbonate                        |
| Assembly                | Recessed                             |
| Power (W)               | 6x 0.5W                              |
| Temperature range       | -20°F ~ +40°F                        |
| Nominal Voltage (V)     | 12V DC                               |
| Type of LED             | SMD 5050                             |
| Кеу                     | RGB                                  |
| Outdoor Use             | lf                                   |
| Recommended Use         | Garden                               |
| Service life (h)        | 25,000                               |