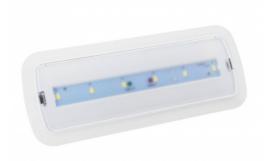

## LED emergency light - 3W - 250lm - Autonomy 3h

## Ref. B1050

The LED emergency light has a power of 3W and a brightness of 250 lumens. It incorporates an automatic ignition system that activates in the event of a power outage and has an autonomy of up to 3 hours. It can be installed on the surface or recessed.