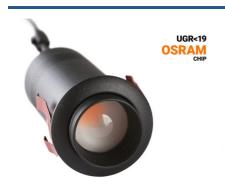

## Recessed ceiling spotlight "ROMI" 7W - Zoom - OSRAM Chip - 2700K

LED recessed spotlight "Romi" of 7W and zoom to adjust the light beam angle. Compact in size (Ø 40mm), it offers a minimalist and functional design. Includes a OSRAM LED chip that emits high-quality light, in warm hue (2700K). Available in black and white.

## **Product data**

| Housing color           | White (use), Black (use) |
|-------------------------|--------------------------|
| Width                   | Ø40mm                    |
| Certs                   | CE, ROHS                 |
| Energy efficiency class | F                        |
| Cutting dimensions (mm) | Ø35mm                    |
| Guarantee               | 5 years                  |
| IP                      | IP20                     |
| Kelvin (K)              | 2700                     |
| Long                    | 82-95mm                  |
| Material                | Aluminum                 |
| Material diffuser       | Polycarbonate            |
| Power (W)               | 7                        |
| Nominal Voltage (V)     | 220 - 240 V AC           |
| Type of LED             | OSRAM Chip               |
| Key                     | Warm white               |