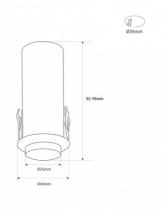

## **Product data**

| Housing color           | White (use), Black (use) |
|-------------------------|--------------------------|
| Width                   | Ø40mm                    |
| Certs                   | CE, ROHS                 |
| Energy efficiency class | F                        |
| Cutting dimensions (mm) | Ø35mm                    |
| Guarantee               | 5 years                  |
| IP                      | IP20                     |
| Kelvin (K)              | 2700                     |
| Long                    | 82-95mm                  |
| Material                | Aluminum                 |
| Material diffuser       | Polycarbonate            |
| Power (W)               | 7                        |
| Nominal Voltage (V)     | 220 - 240 V AC           |
| Type of LED             | OSRAM Chip               |
| Key                     | Warm white               |