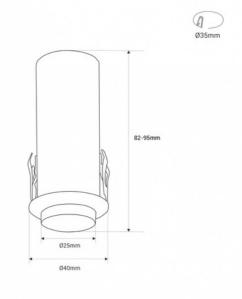

## Recessed ceiling spotlight "ROMI" 7W - Zoom - OSRAM Chip - 2700K

LED recessed spotlight "Romi" of 7W and zoom to adjust the light beam angle. Compact in size (Ø 40mm), it offers a minimalist and functional design. Includes a OSRAM LED chip that emits high-quality light, in warm hue (2700K). Available in black and white.

## **Product data**

| Housing color           | White (use), Black (use) |
|-------------------------|--------------------------|
| Width                   | Ø40mm                    |
| Certs                   | CE, ROHS                 |
| Energy efficiency class | F                        |
| Cutting dimensions (mm) | Ø35mm                    |
| Guarantee               | 5 years                  |
| IP                      | IP20                     |
| Kelvin (K)              | 2700                     |
| Long                    | 82-95mm                  |
| Material                | Aluminum                 |
| Material diffuser       | Polycarbonate            |
| Power (W)               | 7                        |
| Nominal Voltage (V)     | 220 - 240 V AC           |
| Type of LED             | OSRAM Chip               |
| Key                     | Warm white               |