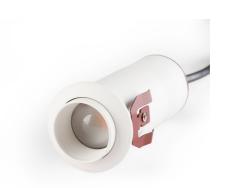

## Recessed ceiling spotlight "ROMI" 7W - Zoom - OSRAM Chip - 2700K

LED recessed spotlight "Romi" of 7W and zoom to adjust the light beam angle. Compact in size (Ø 40mm), it offers a minimalist and functional design. Includes a OSRAM LED chip that emits high-quality light, in warm hue (2700K). Available in black and white.

## **Product variants**

Reference Attributes

B862-B Housing color: White (use)

B862-N Housing color: Black (use)