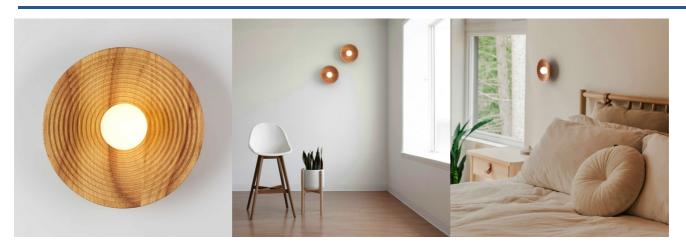

## Wooden design wall light "RIANNE" - G9 - Ø28cm

## Ref. LD1065-M

The wall sconce "RIANNE" combines a circular wooden design with an 8cm diameter opaline glass sphere. Its warm and minimalist style makes it a perfect piece to complement rustic or modern spaces. Ideal for installing it in bedrooms, living rooms, or reading nooks, where it provides functional and decorative lighting. \*\*Accepts a G9 bulb - NOT included\*\*