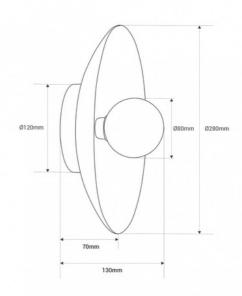

## **Product data**

| High                | 130mm         |
|---------------------|---------------|
| Width               | Ø280mm        |
| Сар                 | G9            |
| Certs               | CE, ROHS      |
| Guarantee           | 10 years      |
| IP                  | IP20          |
| Material            | Wood          |
| Material diffuser   | Crystal       |
| Assembly            | Surface       |
| Maximum power (W)   | 5             |
| Nominal Voltage (V) | 200 - 240V AC |
| Outdoor Use         | No            |