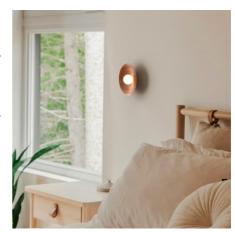

## Ref. LD1065-M

The wall sconce "RIANNE" combines a circular wooden design with an 8cm diameter opaline glass sphere. Its warm and minimalist style makes it a perfect piece to complement rustic or modern spaces. Ideal for installing it in bedrooms, living rooms, or reading nooks, where it provides functional and decorative lighting. \*\*Accepts a G9 bulb - NOT included\*\*