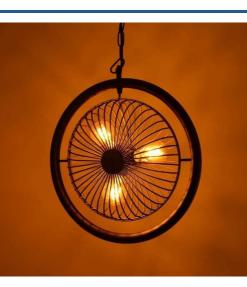

## Vintage pendant lamp "CURTIS".

## Ref. LV261

Beautiful lamp in the shape of a fan with a vintage/retro "twist." Ideal for use with 3 medium/small LED bulbs (max. bulbs of 11cm in length). Possibility to tilt its central part and find different positions. Perfect for decorating and illuminating all types of spaces and places. - Bulbs not included - 1xE27 max. 40W 230V Ø400mm IP20