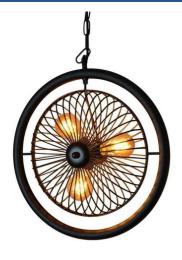

## Vintage pendant lamp "CURTIS".

## Ref. LV261

Beautiful lamp in the shape of a fan with a vintage/retro "twist." Ideal for use with 3 medium/small LED bulbs (max. bulbs of 11cm in length). Possibility to tilt its central part and find different positions. Perfect for decorating and illuminating all types of spaces and places. - Bulbs not included - 1xE27 max. 40W 230V Ø400mm IP20