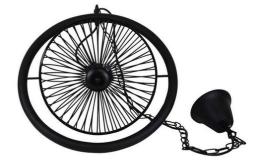

## Vintage pendant lamp "CURTIS".

## Ref. LV261

Beautiful lamp in the shape of a fan with a vintage/retro "twist." Ideal for use with 3 medium/small LED bulbs (max. bulbs of 11cm in length). Possibility to tilt its central part and find different positions. Perfect for decorating and illuminating all types of spaces and places. - Bulbs not included - 1xE27 max. 40W 230V Ø400mm IP20