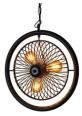

## Vintage pendant lamp "CURTIS".

## Ref. LV261

Beautiful lamp in the shape of a fan with a vintage/retro "twist." Ideal for use with 3 medium/small LED bulbs (max. bulbs of 11cm in length). Possibility to tilt its central part and find different positions. Perfect for decorating and illuminating all types of spaces and places. - Bulbs not included - 1xE27 max. 40W 230V Ø400mm IP20