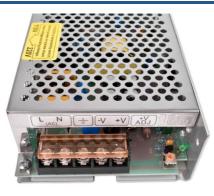

## Ref. B1566-75

75W switched-mode power supply, selectable input voltage 110-AC or 230V-AC, output 24V-DC 2.5A, adjustable output voltage  $\pm 10\%$ , cooling of the power supply by natural air convection, IP20 ingress protection, and protection against overloads and surges.

## **Product data**

| Certs                   | CE, ROHS                             |
|-------------------------|--------------------------------------|
| Energy efficiency class | A+ (2021)                            |
| Dimensions (mm) LxWxH   | 159x98x41                            |
| Power factor (cosφ)     | 0.5                                  |
| Frequency (Hz)          | 50 - 60                              |
| Frequency of Use        | normal                               |
| Guarantee               | According to legal warranty: 3 years |
| Maximum intensity (A)   | 3                                    |
| IP                      | IP20                                 |
| Material                | Aluminum                             |
| Power (W)               | 75                                   |
| Temperature range       | -20°F ~ +40°F                        |
| Output Voltage (V)      | 24V                                  |
| Nominal Voltage (V)     | 110-230                              |
| Outdoor Use             | No                                   |
| Service life (h)        | 25,000                               |