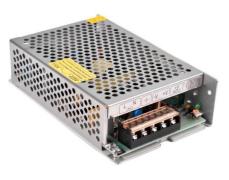

## Ref. B1566-75

75W switched-mode power supply, selectable input voltage 110-AC or 230V-AC, output 24V-DC 2.5A, adjustable output voltage  $\pm 10\%$ , cooling of the power supply by natural air convection, IP20 ingress protection, and protection against overloads and surges.

## **Product data**

| Certs                   | CE, ROHS                             |
|-------------------------|--------------------------------------|
| Energy efficiency class | A+ (2021)                            |
| Dimensions (mm) LxWxH   | 159x98x41                            |
| Power factor (cosφ)     | 0.5                                  |
| Frequency (Hz)          | 50 - 60                              |
| Frequency of Use        | normal                               |
| Guarantee               | According to legal warranty: 3 years |
| Maximum intensity (A)   | 3                                    |
| IP                      | IP20                                 |
| Material                | Aluminum                             |
| Power (W)               | 75                                   |
| Temperature range       | -20°F ~ +40°F                        |
| Output Voltage (V)      | 24V                                  |
| Nominal Voltage (V)     | 110-230                              |
| Outdoor Use             | No                                   |
| Service life (h)        | 25,000                               |