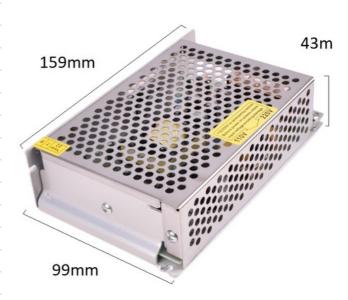

## Ref. B1566-75

75W switched-mode power supply, selectable input voltage 110-AC or 230V-AC, output 24V-DC 2.5A, adjustable output voltage  $\pm 10\%$ , cooling of the power supply by natural air convection, IP20 ingress protection, and protection against overloads and surges.

## **Product data**

| Certs                   | CE, ROHS                             |
|-------------------------|--------------------------------------|
| Energy efficiency class | A+ (2021)                            |
| Dimensions (mm) LxWxH   | 159x98x41                            |
| Power factor (cosφ)     | 0.5                                  |
| Frequency (Hz)          | 50 - 60                              |
| Frequency of Use        | normal                               |
| Guarantee               | According to legal warranty: 3 years |
| Maximum intensity (A)   | 3                                    |
| IP                      | IP20                                 |
| Material                | Aluminum                             |
| Power (W)               | 75                                   |
| Temperature range       | -20°F ~ +40°F                        |
| Output Voltage (V)      | 24V                                  |
| Nominal Voltage (V)     | 110-230                              |
| Outdoor Use             | No                                   |
| Service life (h)        | 25,000                               |