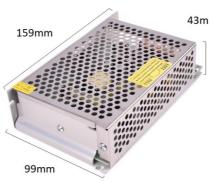

## **Product data**

| Certs                   | CE, ROHS                             |
|-------------------------|--------------------------------------|
| Energy efficiency class | A+ (2021)                            |
| Dimensions (mm) LxWxH   | 159x98x41                            |
| Power factor (cosφ)     | 0.5                                  |
| Frequency (Hz)          | 50 - 60                              |
| Frequency of Use        | normal                               |
| Guarantee               | According to legal warranty: 3 years |
| Maximum intensity (A)   | 3                                    |
| IP                      | IP20                                 |
| Material                | Aluminum                             |
| Power (W)               | 75                                   |
| Temperature range       | -20°F ~ +40°F                        |
| Output Voltage (V)      | 24V                                  |
| Nominal Voltage (V)     | 110-230                              |
| Outdoor Use             | No                                   |
| Service life (h)        | 25,000                               |