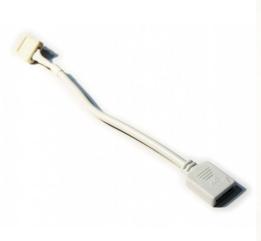

## 12V RGB strip connector to 4-pin controller

## Ref. B1682

Quick connector for RGB 12V strip to controller Easily connect your RGB LED flexible strips to the RGB controller with almost no effort