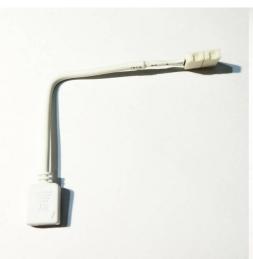

## 12V RGB strip connector to 4-pin controller

## Ref. B1682

Quick connector for RGB 12V strip to controller Easily connect your RGB LED flexible strips to the RGB controller with almost no effort