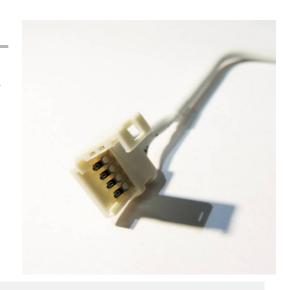

## 12V RGB strip connector to 4-pin controller

## Ref. B1682

Quick connector for RGB 12V strip to controller Easily connect your RGB LED flexible strips to the RGB controller with almost no effort