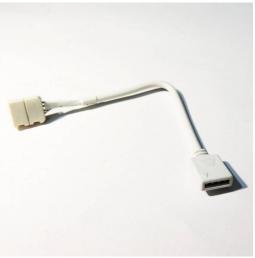

## 12V RGB strip connector to 4-pin controller

## Ref. B1682

Quick connector for RGB 12V strip to controller Easily connect your RGB LED flexible strips to the RGB controller with almost no effort