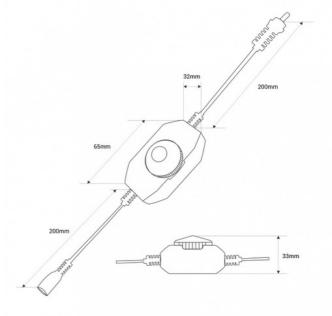

## **Product data**

| Certs                   | CE, ROHS                             |
|-------------------------|--------------------------------------|
| Energy efficiency class | E                                    |
| Connectivity            | Wiring                               |
| Color control           | Monochrome                           |
| Dimensions (mm) LxWxH   | 65x32x33                             |
| Frequency of Use        | normal                               |
| Guarantee               | According to legal warranty: 3 years |
| Maximum intensity (A)   | 2                                    |
| IP                      | IP20                                 |
| Material                | Plastic                              |
| Number of channels      | 1                                    |
| Power (W)               | 24-48 max.                           |
| Temperature range       | -20°F to +60°F                       |
| Sensor                  | No                                   |
| Output Voltage (V)      | 12 - 24                              |
| Nominal Voltage (V)     | 12-24V DC                            |
| Outdoor Use             | No                                   |
| Service life (h)        | 25,000                               |