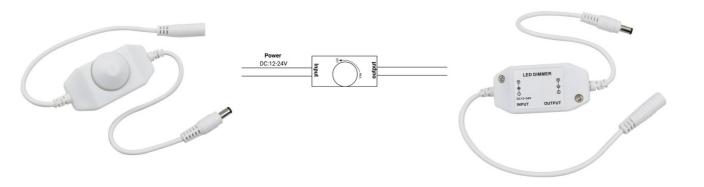

## Dimmer for single colour LED strip - 12-24V DC - 2A

## Ref. B1616

 $\label{lem:decomposition} Dimmer for single-color LED strips at 12-24V DC. This power regulator allows you to vary the intensity of the light emitted by the monochrome LED strips. Output: 2 Amperes$ 