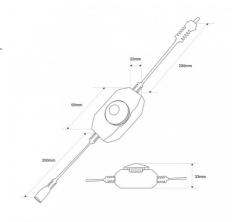

## **Product data**

| Certs                   | CE, ROHS                             |
|-------------------------|--------------------------------------|
| Energy efficiency class | E                                    |
| Connectivity            | Wiring                               |
| Color control           | Monochrome                           |
| Dimensions (mm) LxWxH   | 65x32x33                             |
| Frequency of Use        | normal                               |
| Guarantee               | According to legal warranty: 3 years |
| Maximum intensity (A)   | 2                                    |
| IP                      | IP20                                 |
| Material                | Plastic                              |
| Number of channels      | 1                                    |
| Power (W)               | 24-48 max.                           |
| Temperature range       | -20°F to +60°F                       |
| Sensor                  | No                                   |
| Output Voltage (V)      | 12 - 24                              |
| Nominal Voltage (V)     | 12-24V DC                            |
| Outdoor Use             | No                                   |
| Service life (h)        | 25,000                               |