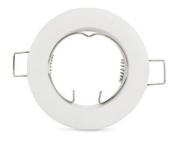

## Round downlight ring for GU10 / MR16 bulb - Cutout Ø62 mm

Aro downlight made of aluminum specially designed to accommodate LED GU10/ MR16 bulbs. Its installation is very simple and is available in white and nickel. Highly versatile, this recessed light can be used in both residential and commercial settings, whether in new construction or to replace existing fixtures. \*\* Bulb not included \*\*

## **Product variants**

Reference Attributes

B951-B Housing color: White (use)

B951-NM Housing color: Silver (to use)