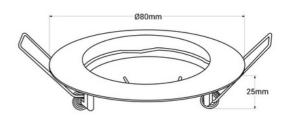

## Round downlight ring for GU10 / MR16 bulb - Cutout Ø62 mm

Aro downlight made of aluminum specially designed to accommodate LED GU10/ MR16 bulbs. Its installation is very simple and is available in white and nickel. Highly versatile, this recessed light can be used in both residential and commercial settings, whether in new construction or to replace existing fixtures. \*\* Bulb not included \*\*

## Product data

| Housing color           | White (use), Silver (to use)                 |
|-------------------------|----------------------------------------------|
| Сар                     | GU5.3, GU10                                  |
| Certs                   | CE, ROHS                                     |
| Dimensions (mm) LxWxH   | Ø80 x 25                                     |
| Cutting dimensions (mm) | Ø62                                          |
| Frequency of Use        | Intensive                                    |
| Guarantee               | According to legal warranty: 3 years         |
| IP                      | IP20                                         |
| Material                | Aluminum                                     |
| Assembly                | Recessed                                     |
| Orientable              | No                                           |
| Temperature range       | -20°F ~ +40°F                                |
| Outdoor Use             | No                                           |
| Recommended Use         | Dining room, Kitchens, Commerce, Living room |