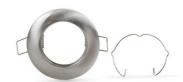

## Round downlight ring for GU10 / MR16 bulb - Cutout Ø62 mm

Aro downlight made of aluminum specially designed to accommodate LED GU10/ MR16 bulbs. Its installation is very simple and is available in white and nickel. Highly versatile, this recessed light can be used in both residential and commercial settings, whether in new construction or to replace existing fixtures. \*\* Bulb not included \*\*

## **Product variants**

Reference Attributes

B951-B Housing color: White (use)

B951-NM Housing color: Silver (to use)