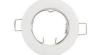

## Round downlight ring for GU10 / MR16 bulb - Cutout Ø62 mm

Aro downlight made of aluminum specially designed to accommodate LED GU10/ MR16 bulbs. Its installation is very simple and is available in white and nickel. Highly versatile, this recessed light can be used in both residential and commercial settings, whether in new construction or to replace existing fixtures. \*\* Bulb not included \*\*

## **Product variants**

Reference Attributes

B951-B Housing color: White (use)

B951-NM Housing color: Silver (to use)