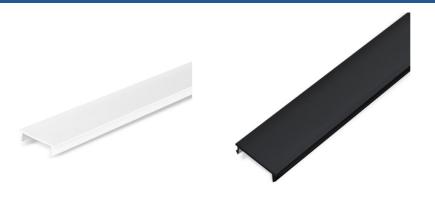

## Decorative cover for magnetic track - 1 meter - White

Black polycarbonate decorative cover, designed for surface-mounted, recessed, and integrated magnetic tracks. It brings a clean and modern aesthetic. Length of 2 meters.

| Housing color      | White (use), Black (use)             |  |
|--------------------|--------------------------------------|--|
| Size (Measurement) | 1 meter, 2 meters                    |  |
| High               | 6.4mm                                |  |
| Width              | 26.2mm                               |  |
| Certs              | CE, ROHS                             |  |
| Guarantee          | According to legal warranty: 3 years |  |
| Long               | 2000mm, 1000mm                       |  |
| Material           | Polycarbonate                        |  |
| Track Type         | Magnetic                             |  |