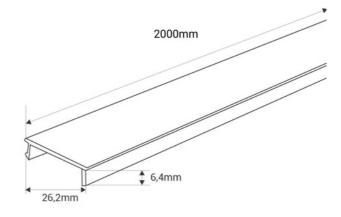

| Housing color      | White (use), Black (use)             |  |
|--------------------|--------------------------------------|--|
| Size (Measurement) | 1 meter, 2 meters                    |  |
| High               | 6.4mm                                |  |
| Width              | 26.2mm                               |  |
| Certs              | CE, ROHS                             |  |
| Guarantee          | According to legal warranty: 3 years |  |
| Long               | 2000mm, 1000mm                       |  |
| Material           | Polycarbonate                        |  |
| Track Type         | Magnetic                             |  |