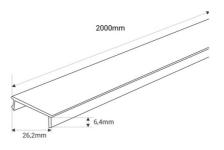

| Housing color      | White (use), Black (use)             |  |
|--------------------|--------------------------------------|--|
| Size (Measurement) | 1 meter, 2 meters                    |  |
| High               | 6.4mm                                |  |
| Width              | 26.2mm                               |  |
| Certs              | CE, ROHS                             |  |
| Guarantee          | According to legal warranty: 3 years |  |
| Long               | 2000mm, 1000mm                       |  |
| Material           | Polycarbonate                        |  |
| Track Type         | Magnetic                             |  |