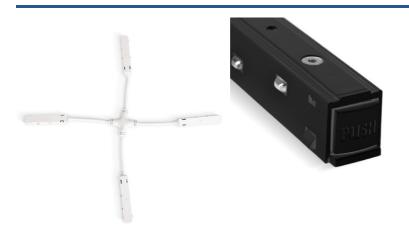

## Electrical X-connector for magnetic track - 20mm - White

The X connector for magnetic track allows for the electrical connection of four magnetic tracks in an "X" configuration. It has four ends, each with a connector 95mm long. Available in black and white.