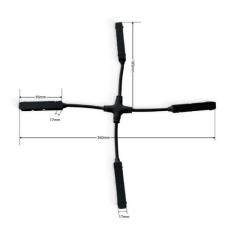

## Product data

| Housing color       | White (use), Black (use)             |
|---------------------|--------------------------------------|
| High                | 17mm                                 |
| Width               | 360mm                                |
| Certs               | CE, ROHS                             |
| Guarantee           | According to legal warranty: 3 years |
| IP                  | IP20                                 |
| Long                | 360mm                                |
| Nominal Voltage (V) | 48V                                  |
| Outdoor Use         | No                                   |
| Track Type          | Magnetic                             |