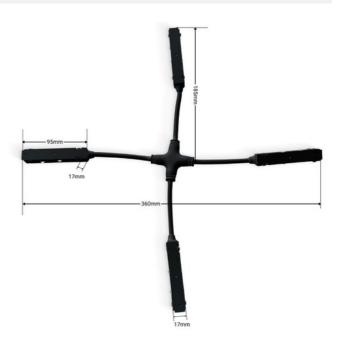

## Product data

| Housing color       | White (use), Black (use)             |
|---------------------|--------------------------------------|
| High                | 17mm                                 |
| Width               | 360mm                                |
| Certs               | CE, ROHS                             |
| Guarantee           | According to legal warranty: 3 years |
| IP                  | IP20                                 |
| Long                | 360mm                                |
| Nominal Voltage (V) | 48V                                  |
| Outdoor Use         | No                                   |
| Track Type          | Magnetic                             |