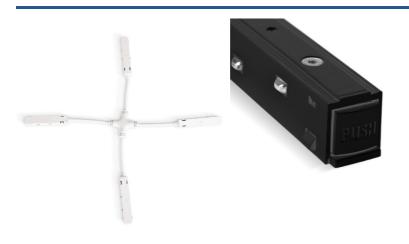

## Electrical X-connector for magnetic track - 20mm - White

The X connector for magnetic track allows for the electrical connection of four magnetic tracks in an "X" configuration. It has four ends, each with a connector 95mm long. Available in black and white.