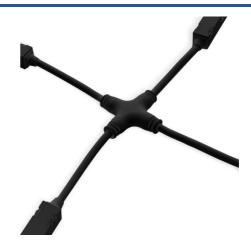

## Electrical X-connector for magnetic track - 20mm - White

The X connector for magnetic track allows for the electrical connection of four magnetic tracks in an "X" configuration. It has four ends, each with a connector 95mm long. Available in black and white.