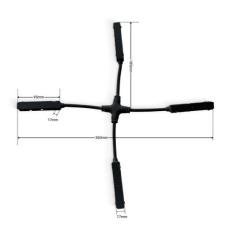

## Product data

| Case color          | White (use), Black (use)             |
|---------------------|--------------------------------------|
| High                | 17mm                                 |
| Width               | 360mm                                |
| Certs               | CE, ROHS                             |
| Guarantee           | According to legal warranty: 3 years |
| IP                  | IP20                                 |
| Long                | 360mm                                |
| Nominal Voltage (V) | 48V                                  |
| Outdoor Use         | No                                   |
| Track Type          | Magnetic                             |