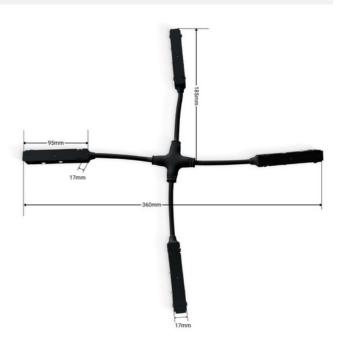

## Product data

| Case color          | White (use), Black (use)             |
|---------------------|--------------------------------------|
| High                | 17mm                                 |
| Width               | 360mm                                |
| Certs               | CE, ROHS                             |
| Guarantee           | According to legal warranty: 3 years |
| IP                  | IP20                                 |
| Long                | 360mm                                |
| Nominal Voltage (V) | 48V                                  |
| Outdoor Use         | No                                   |
| Track Type          | Magnetic                             |