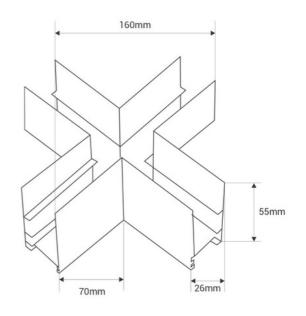

## **Product data**

| Housing color | White (use), Black (use)             |
|---------------|--------------------------------------|
| High          | 55mm                                 |
| Width         | 26mm                                 |
| Certs         | CE, ROHS                             |
| Guarantee     | According to legal warranty: 3 years |
| IP            | IP20                                 |
| Long          | 160mm                                |
| Track Type    | Magnetic                             |
| Outdoor Use   | No                                   |
| Material      | Aluminum                             |
|               |                                      |