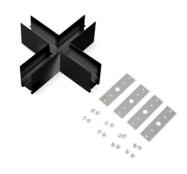

## X-connector for surface mounted magnetic track - 20mm - White

The X connector allows the joining of four sections of surface magnetic track at a 90° angle, forming an intersection in the same plane. Its assembly is simple and includes all the necessary accessories to ensure optimal installation. Available in black and white. \*\* Does not include electrical connector \*\*

## **Product variants**

Reference Attributes

CMS-X-B Housing color: White (use)

CMS-X-N Housing color: Black (use)