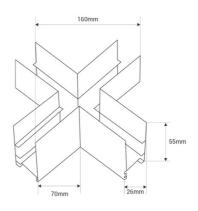

## **Product data**

| Housing color | White (use), Black (use)             |
|---------------|--------------------------------------|
| High          | 55mm                                 |
| Width         | 26mm                                 |
| Certs         | CE, ROHS                             |
| Guarantee     | According to legal warranty: 3 years |
| IP            | IP20                                 |
| Long          | 160mm                                |
| Track Type    | Magnetic                             |
| Outdoor Use   | No                                   |
| Material      | Aluminum                             |
|               |                                      |