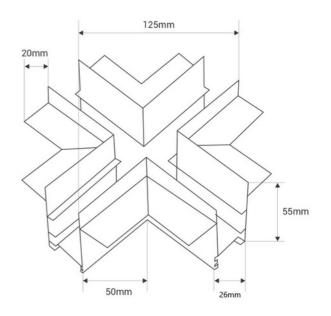

## X-connector for recessed magnetic track - 20mm - White

The X connector allows the joining of four sections of recessed magnetic rail at a 90° angle, forming an intersection in the same plane. Its assembly is simple and includes all the necessary accessories to ensure optimal installation.

## **Product data**

| Housing color | White (use), Black (use)             |
|---------------|--------------------------------------|
| High          | 55mm                                 |
| Width         | 26mm                                 |
| Certs         | CE, ROHS                             |
| Guarantee     | According to legal warranty: 3 years |
| IP            | IP20                                 |
| Long          | 125mm                                |
| Material      | Aluminum                             |
| Track Type    | Magnetic                             |
| Outdoor Use   | No                                   |
|               |                                      |