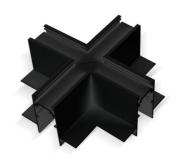

## X-connector for recessed magnetic track - 20mm - White

The X connector allows the joining of four sections of recessed magnetic rail at a 90° angle, forming an intersection in the same plane. Its assembly is simple and includes all the necessary accessories to ensure optimal installation.

Available in black and white. \*\* Does not include electrical connector\*\*