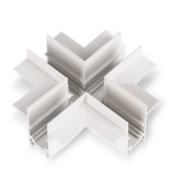

## X-connector for recessed magnetic track - 20mm - White

The X connector allows the joining of four sections of recessed magnetic rail at a 90° angle, forming an intersection in the same plane. Its assembly is simple and includes all the necessary accessories to ensure optimal installation.

## **Product data**

| Housing color | White (use), Black (use)             |
|---------------|--------------------------------------|
| High          | 55mm                                 |
| Width         | 26mm                                 |
| Certs         | CE, ROHS                             |
| Guarantee     | According to legal warranty: 3 years |
| IP            | IP20                                 |
| Long          | 125mm                                |
| Material      | Aluminum                             |
| Track Type    | Magnetic                             |
| Outdoor Use   | No                                   |
|               |                                      |