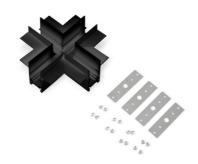

## X-connector for recessed magnetic track - 20mm - White

The X connector allows the joining of four sections of recessed magnetic rail at a 90° angle, forming an intersection in the same plane. Its assembly is simple and includes all the necessary accessories to ensure optimal installation.

Available in black and white. \*\* Does not include electrical connector\*\*

## **Product variants**

Reference Attributes

CME-X-B Housing color: White (use)

CME-X-N Housing color: Black (use)