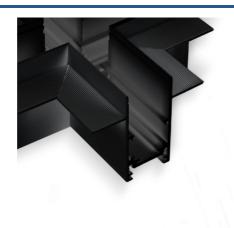

## X-connector for recessed magnetic track - 20mm - White

The X connector allows the joining of four sections of recessed magnetic rail at a 90° angle, forming an intersection in the same plane. Its assembly is simple and includes all the necessary accessories to ensure optimal installation.

Available in black and white. \*\* Does not include electrical connector\*\*