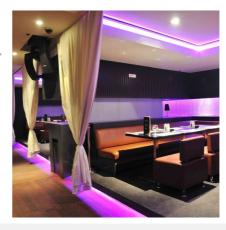

## Profile for LED Strip - Surface Mounted -17x8mm - Complete kit - 1 meter

LED aluminum surface profile, versatile and modern, ideal for various applications where the LED strip is to be concealed. Suitable for LED strips up to 12mm. Profile dimensions: 17x8 mm and length of 1 meter. Available in the following color options: silver with a white diffuser, white with a white diffuser, black with a white diffuser, and black with a black diffuser. \*\* Includes diffuser, 2 caps (with holes) and 2 surface staples \*\*