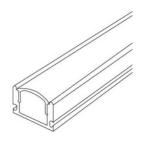

## Profile for LED Strip - Surface Mounted -17x8mm - Complete kit - 1 meter

LED aluminum surface profile, versatile and modern, ideal for various applications where the LED strip is to be concealed. Suitable for LED strips up to 12mm. Profile dimensions: 17x8 mm and length of 1 meter. Available in the following color options: silver with a white diffuser, white with a white diffuser, black with a white diffuser, and black with a black diffuser. \*\* Includes diffuser, 2 caps (with holes) and 2 surface staples \*\*