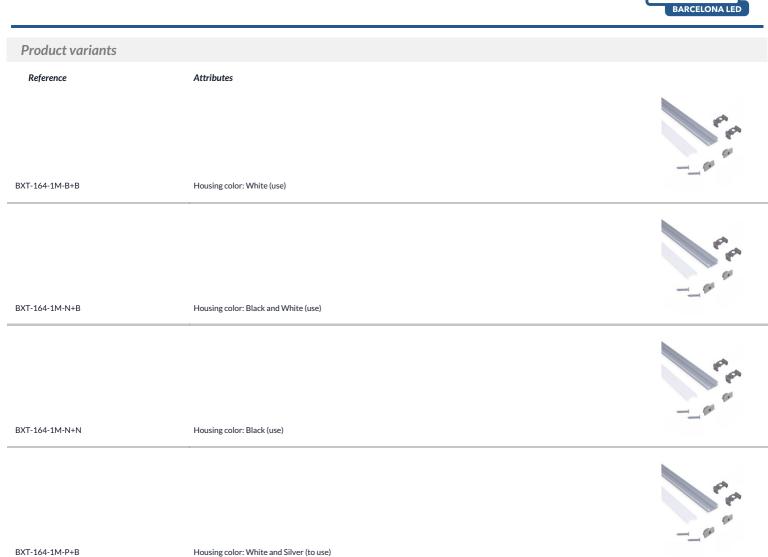

## Product data

| Housing color                                                                         | White (use), Black (use), White and Silver (to use), Black and White (use) |
|---------------------------------------------------------------------------------------|----------------------------------------------------------------------------|
| High                                                                                  | 8mm                                                                        |
| Width                                                                                 | 17mm                                                                       |
| Certs                                                                                 | CE, ROHS                                                                   |
| Guarantee                                                                             | 10 years                                                                   |
| Long                                                                                  | 1000mm                                                                     |
| Material                                                                              | Aluminum                                                                   |
| Material diffuser                                                                     | Polycarbonate                                                              |
| Recommended UseBedrooms, Hotels, Kitchens, Commerce, Restaurants, Living room, Stairs |                                                                            |

BXT-164-1M-P+B

Housing color: White and Silver (to use)