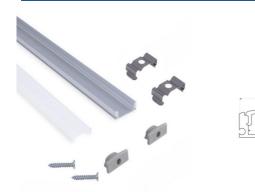

## Profile for LED Strip - Surface Mounted -17x8mm - Complete kit - 1 meter

LED aluminum surface profile, versatile and modern, ideal for various applications where the LED strip is to be concealed. Suitable for LED strips up to 12mm. Profile dimensions: 17x8 mm and length of 1 meter. Available in the following color options: silver with a white diffuser, white with a white diffuser, black with a white diffuser, and black with a black diffuser. \*\* Includes diffuser, 2 caps (with holes) and 2 surface staples \*\*