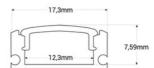

## Profile for LED Strip - Surface Mounted -17x8mm - Complete kit - 1 meter

LED aluminum surface profile, versatile and modern, ideal for various applications where the LED strip is to be concealed. Suitable for LED strips up to 12mm. Profile dimensions: 17x8 mm and length of 1 meter. Available in the following color options: silver with a white diffuser, white with a white diffuser, black with a white diffuser, and black with a black diffuser. \*\* Includes diffuser, 2 caps (with holes) and 2 surface staples \*\*

## Product data

| Housing color                                                                         | White (use), Black (use), White and Silver (to use), Black and White (use) |
|---------------------------------------------------------------------------------------|----------------------------------------------------------------------------|
| High                                                                                  | 8mm                                                                        |
| Width                                                                                 | 17mm                                                                       |
| Certs                                                                                 | CE, ROHS                                                                   |
| Guarantee                                                                             | 10 years                                                                   |
| Long                                                                                  | 1000mm                                                                     |
| Material                                                                              | Aluminum                                                                   |
| Material diffuser                                                                     | Polycarbonate                                                              |
| Recommended UseBedrooms, Hotels, Kitchens, Commerce, Restaurants, Living room, Stairs |                                                                            |