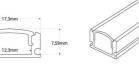

## Profile for LED Strip - Surface Mounted -17x8mm - Complete kit - 1 meter

LED aluminum surface profile, versatile and modern, ideal for various applications where the LED strip is to be concealed. Suitable for LED strips up to 12mm. Profile dimensions: 17x8 mm and length of 1 meter. Available in the following color options: silver with a white diffuser, white with a white diffuser, black with a white diffuser, and black with a black diffuser. \*\* Includes diffuser, 2 caps (with holes) and 2 surface staples \*\*

## Product data

| Housing color                                                                         | White (use), Black (use), White and Silver (to use), Black and White (use) |
|---------------------------------------------------------------------------------------|----------------------------------------------------------------------------|
| High                                                                                  | 8mm                                                                        |
| Width                                                                                 | 17mm                                                                       |
| Certs                                                                                 | CE, ROHS                                                                   |
| Guarantee                                                                             | 10 years                                                                   |
| Long                                                                                  | 1000mm                                                                     |
| Material                                                                              | Aluminum                                                                   |
| Material diffuser                                                                     | Polycarbonate                                                              |
| Recommended UseBedrooms, Hotels, Kitchens, Commerce, Restaurants, Living room, Stairs |                                                                            |