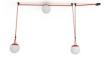

## Ref. BVC-KIT06-R

Axia is an innovative lighting system that integrates a conductive textile strap, offering the freedom to place fixtures anywhere and create customized configurations. The KIT includes three LED ball lamps in opal polycarbonate + textile strap in brick color + installation accessories. With 12W of power each, the lamps provide warm lighting (2700K), perfect for creating cozy environments. Reimagine your spaces with Axia, a new way of interacting between space, material, and light. \*\* WORKS AT 48V - POWER SUPPLY NOT INCLUDED\*\*