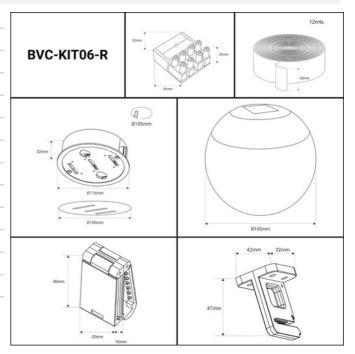

## Ref. BVC-KIT06-R

Axia is an innovative lighting system that integrates a conductive textile strap, offering the freedom to place fixtures anywhere and create customized configurations. The KIT includes three LED ball lamps in opal polycarbonate + textile strap in brick color + installation accessories. With 12W of power each, the lamps provide warm lighting (2700K), perfect for creating cozy environments. Reimagine your spaces with Axia, a new way of interacting between space, material, and light. \*\* WORKS AT 48V - POWER SUPPLY NOT INCLUDED\*\*