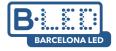

## Configurable lamp "Axia 6" - Three 12W globe lamps + Conductive fabric strip + accessories

## Ref. BVC-KIT06-R

Axia is an innovative lighting system that integrates a conductive textile strap, offering the freedom to place fixtures anywhere and create customized configurations. The KIT includes three LED ball lamps in opal polycarbonate + textile strap in brick color + installation accessories. With 12W of power each, the lamps provide warm lighting (2700K), perfect for creating cozy environments. Reimagine your spaces with Axia, a new way of interacting between space, material, and light. \*\* WORKS AT 48V - POWER SUPPLY NOT INCLUDED\*\*