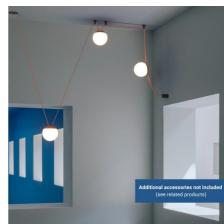

## Configurable lamp "Axia 6" - Three 12W globe lamps + Conductive fabric strip + accessories

## Ref. BVC-KIT06-R

Axia is an innovative lighting system that integrates a conductive textile strap, offering the freedom to place fixtures anywhere and create customized configurations. The KIT includes three LED ball lamps in opal polycarbonate + textile strap in brick color + installation accessories. With 12W of power each, the lamps provide warm lighting (2700K), perfect for creating cozy environments. Reimagine your spaces with Axia, a new way of interacting between space, material, and light. \*\* WORKS AT 48V - POWER SUPPLY NOT INCLUDED\*\*