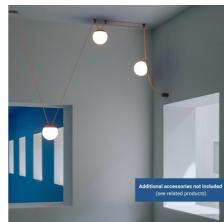

## Configurable lamp "Axia 5" - Two 12W globe lamps + Conductive fabric strip + accessories

## Ref. BVC-KIT05-R

Axia is an innovative lighting system that integrates a conductive textile strap, offering the freedom to place fixtures anywhere and create customized configurations. The KIT includes two opal LED globe lamps in polycarbonate + brick-colored textile strap + installation accessories. With 12W of power each, the lamps provide warm lighting (2700K), perfect for creating cozy environments. Reimagine your spaces with Axia, a new way of interacting with space, material, and light. \*\* OPERATES AT 48V - POWER SUPPLY NOT INCLUDED\*\*