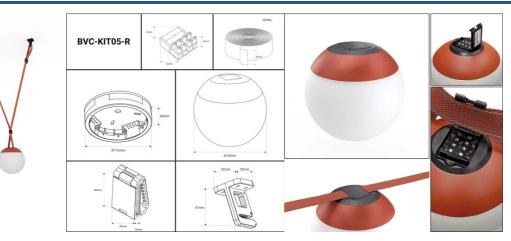

## Configurable lamp "Axia 5" - Two 12W globe lamps + Conductive fabric strip + accessories

## Ref. BVC-KIT05-R

Axia is an innovative lighting system that integrates a conductive textile strap, offering the freedom to place fixtures anywhere and create customized configurations. The KIT includes two opal LED globe lamps in polycarbonate + brick-colored textile strap + installation accessories. With 12W of power each, the lamps provide warm lighting (2700K), perfect for creating cozy environments. Reimagine your spaces with Axia, a new way of interacting with space, material, and light. \*\* OPERATES AT 48V - POWER SUPPLY NOT INCLUDED\*\*