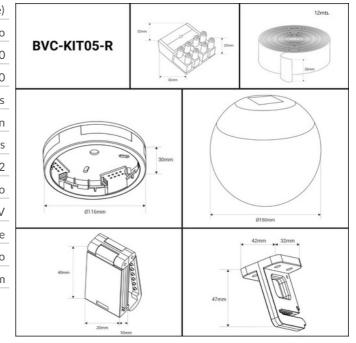

## Configurable lamp "Axia 5" - Two 12W globe lamps + Conductive fabric strip + accessories

## Ref. BVC-KIT05-R

Axia is an innovative lighting system that integrates a conductive textile strap, offering the freedom to place fixtures anywhere and create customized configurations. The KIT includes two opal LED globe lamps in polycarbonate + brick-colored textile strap + installation accessories. With 12W of power each, the lamps provide warm lighting (2700K), perfect for creating cozy environments. Reimagine your spaces with Axia, a new way of interacting with space, material, and light. \*\* OPERATES AT 48V - POWER SUPPLY NOT INCLUDED\*\*