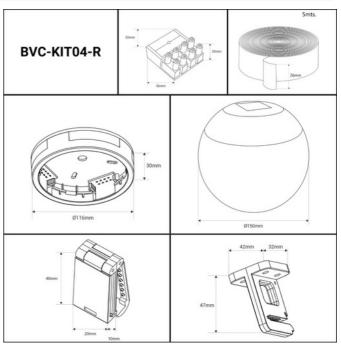

## Ref. BVC-KIT04-R

Axia is an innovative lighting system that integrates a conductive textile strap, offering the freedom to place fixtures anywhere and create custom configurations. The KIT includes an opal polycarbonate LED ball lamp + a brick-colored textile strap + installation accessories. With 12W of power, the lamp provides warm lighting (2700K), perfect for creating cozy environments. Reimagine your spaces with Axia, a new way of interaction between space, material, and light. \*\* WORKS AT 48V - POWER SUPPLY NOT INCLUDED\*\*

## **Product data**

| Housing color       | Red (use)                                               |
|---------------------|---------------------------------------------------------|
| Certs               | CE, ROHS                                                |
| Dimmable            | No                                                      |
| Guarantee           | According to legal warranty: 3 years                    |
| IP                  | IP20                                                    |
| Kelvin (K)          | 2700                                                    |
| Long                | 5 minutes.                                              |
| Material            | Canvas                                                  |
| Material diffuser   | Polycarbonate                                           |
| Assembly            | Suspension                                              |
| Sensor              | No                                                      |
| Nominal Voltage (V) | 48V                                                     |
| Key                 | Warm white                                              |
| Outdoor Use         | No                                                      |
| Recommended Use     | Dining room, Bedrooms, Hotels, Restaurants, Living room |