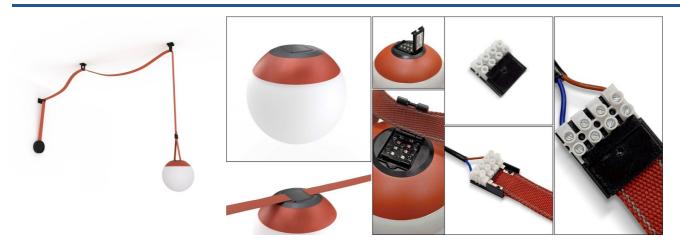

## Ref. BVC-KIT04-R

Axia is an innovative lighting system that integrates a conductive textile strap, offering the freedom to place fixtures anywhere and create custom configurations. The KIT includes an opal polycarbonate LED ball lamp + a brick-colored textile strap + installation accessories. With 12W of power, the lamp provides warm lighting (2700K), perfect for creating cozy environments. Reimagine your spaces with Axia, a new way of interaction between space, material, and light. \*\* WORKS AT 48V - POWER SUPPLY NOT INCLUDED\*\*