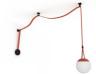

## Ref. BVC-KIT04-R

Axia is an innovative lighting system that integrates a conductive textile strap, offering the freedom to place fixtures anywhere and create custom configurations. The KIT includes an opal polycarbonate LED ball lamp + a brick-colored textile strap + installation accessories. With 12W of power, the lamp provides warm lighting (2700K), perfect for creating cozy environments. Reimagine your spaces with Axia, a new way of interaction between space, material, and light. \*\* WORKS AT 48V - POWER SUPPLY NOT INCLUDED\*\*