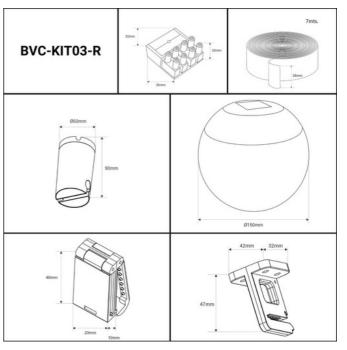

## Configurable lamp "Axia 3" - KIT 12W globe lamp + Conductive fabric strip + accessories

## Ref. BVC-KIT03-R

Axia is an innovative lighting system that incorporates a conductive textile strap, providing the freedom to place fixtures anywhere and create custom configurations. The KIT includes an opal polycarbonate LED ball lamp + a brick-colored textile strap + installation accessories. With 12W of power, the lamp provides warm lighting (2700K), perfect for creating cozy atmospheres. Reimagine your spaces with Axia, a new way of interacting between space, material, and light. \*\*WORKS AT 48V - POWER SUPPLY NOT INCLUDED\*\*

## **Product data**

| Housing color       | Red (use)                                               |
|---------------------|---------------------------------------------------------|
| Certs               | CE, ROHS                                                |
| Dimmable            | No                                                      |
| Guarantee           | According to legal warranty: 3 years                    |
| IP                  | IP20                                                    |
| Kelvin (K)          | 2700                                                    |
| Long                | 7mts.                                                   |
| Assembly            | Suspension                                              |
| Personalizable      | Yes                                                     |
| Power (W)           | 12                                                      |
| Sensor              | No                                                      |
| Nominal Voltage (V) | 48V                                                     |
| Key                 | Warm white                                              |
| Outdoor Use         | No                                                      |
| Recommended Use     | Dining room, Bedrooms, Hotels, Restaurants, Living room |