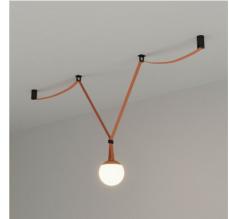

## Configurable lamp "Axia 3" - KIT 12W globe lamp + Conductive fabric strip + accessories

## Ref. BVC-KIT03-R

Axia is an innovative lighting system that incorporates a conductive textile strap, providing the freedom to place fixtures anywhere and create custom configurations. The KIT includes an opal polycarbonate LED ball lamp + a brick-colored textile strap + installation accessories. With 12W of power, the lamp provides warm lighting (2700K), perfect for creating cozy atmospheres. Reimagine your spaces with Axia, a new way of interacting between space, material, and light. \*\*WORKS AT 48V - POWER SUPPLY NOT INCLUDED\*\*