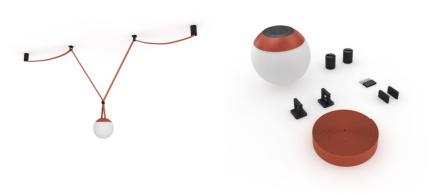

## Configurable lamp "Axia 3" - KIT 12W globe lamp + Conductive fabric strip + accessories

## Ref. BVC-KIT03-R

Axia is an innovative lighting system that incorporates a conductive textile strap, providing the freedom to place fixtures anywhere and create custom configurations. The KIT includes an opal polycarbonate LED ball lamp + a brick-colored textile strap + installation accessories. With 12W of power, the lamp provides warm lighting (2700K), perfect for creating cozy atmospheres. Reimagine your spaces with Axia, a new way of interacting between space, material, and light. \*\*WORKS AT 48V - POWER SUPPLY NOT INCLUDED\*\*