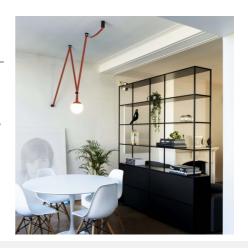

## Ref. BVC-KIT03-R

Axia is an innovative lighting system that incorporates a conductive textile strap, providing the freedom to place fixtures anywhere and create custom configurations. The KIT includes an opal polycarbonate LED ball lamp + a brick-colored textile strap + installation accessories. With 12W of power, the lamp provides warm lighting (2700K), perfect for creating cozy atmospheres. Reimagine your spaces with Axia, a new way of interacting between space, material, and light. \*\*WORKS AT 48V - POWER SUPPLY NOT INCLUDED\*\*