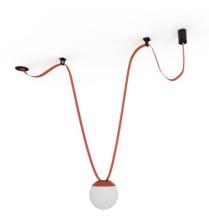

## Ref. BVC-KIT01-R

Axia is an innovative lighting system that integrates a conductive textile strip, offering the freedom to place fixtures anywhere and create custom configurations. The KIT includes an opal LED ball lamp + brick-colored fabric tape + installation accessories. With 12W of power, the lamp provides warm lighting (2700K), perfect for creating cozy atmospheres. transform your spaces with Axia, a new way of interaction between space, material, and light. \*\* WORKS AT 48V - POWER SUPPLY NOT INCLUDED\*\*

## **Product data**

| Housing color       | Red (use)                            | BVC-KIT01-R |           | Ølonm     |
|---------------------|--------------------------------------|-------------|-----------|-----------|
| Certs               | CE, ROHS                             |             |           |           |
| Dimmable            | No                                   |             |           | 50mm      |
| Guarantee           | According to legal warranty: 3 years |             |           | 2.        |
| IP                  | IP20                                 | 7mts.       | 0150mm    | 0         |
| Kelvin (K)          | 2700                                 |             | 0105mm    |           |
| Long                | 7mts.                                |             |           |           |
| Material            | Aluminum, Polycarbonate              |             |           |           |
| Material diffuser   | Polycarbonate                        | 26mm        |           |           |
| Assembly            | Suspension                           |             |           |           |
| Personalizable      | Yes                                  |             |           | 3100mm    |
| Power (W)           | 12                                   |             | Abren     | 42mm 32mm |
| Sensor              | No                                   |             |           | 47mm      |
| Nominal Voltage (V) | 48V                                  |             |           |           |
| Кеу                 | Warm white                           |             | 20mm 10mm | . 6       |
| Outdoor Use         | No                                   |             |           |           |