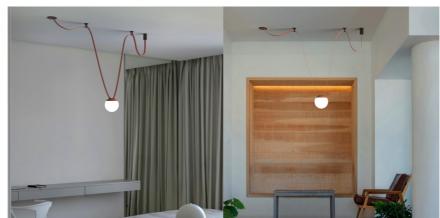

## Ref. BVC-KIT01-R

Axia is an innovative lighting system that integrates a conductive textile strip, offering the freedom to place fixtures anywhere and create custom configurations. The KIT includes an opal LED ball lamp + brick-colored fabric tape + installation accessories. With 12W of power, the lamp provides warm lighting (2700K), perfect for creating cozy atmospheres. transform your spaces with Axia, a new way of interaction between space, material, and light. \*\* WORKS AT 48V - POWER SUPPLY NOT INCLUDED\*\*

Recommended UseDining room, Bedrooms, Hotels, Offices, Restaurants, Living room