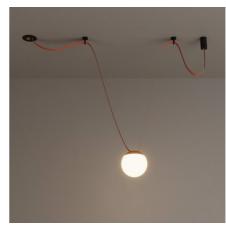

## Ref. BVC-KIT01-R

Axia is an innovative lighting system that integrates a conductive textile strip, offering the freedom to place fixtures anywhere and create custom configurations. The KIT includes an opal LED ball lamp + brick-colored fabric tape + installation accessories. With 12W of power, the lamp provides warm lighting (2700K), perfect for creating cozy atmospheres. transform your spaces with Axia, a new way of interaction between space, material, and light. \*\* WORKS AT 48V - POWER SUPPLY NOT INCLUDED\*\*