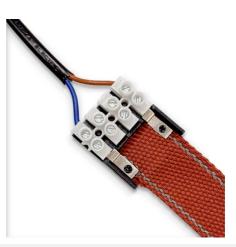

## Initial electrical connection accessory for "Axia" lamp

## Ref. BVC-ACC03-N

Initial connection accessory for the "Axia" system. Connects the conductive textile tape to the power supply system easily and quickly.