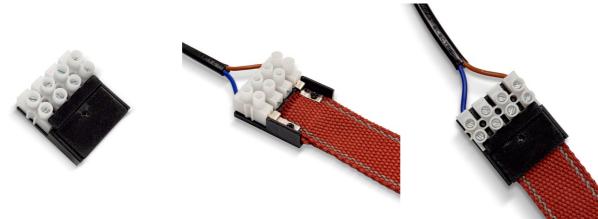

## Initial electrical connection accessory for "Axia" lamp

## Ref. BVC-ACC03-N

Initial connection accessory for the "Axia" system. Connects the conductive textile tape to the power supply system easily and quickly.