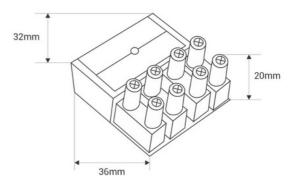

## Product data

| Housing color       | Black (use)                          |
|---------------------|--------------------------------------|
| Accessories         | lf                                   |
| High                | 20mm                                 |
| Width               | 32mm                                 |
| Certs               | CE, ROHS                             |
| Guarantee           | According to legal warranty: 3 years |
| Long                | 36mm                                 |
| Material            | Polycarbonate                        |
| Nominal Voltage (V) | 220 - 240 V AC                       |
|                     |                                      |