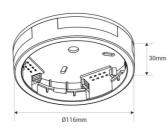

## Product data

| Housing color | Black (use)                          |
|---------------|--------------------------------------|
| Accessories   | lf                                   |
| High          | 30mm                                 |
| Width         | Ø116mm                               |
| Certs         | CE, ROHS                             |
| Guarantee     | According to legal warranty: 3 years |
| Material      | Polycarbonate                        |
|               |                                      |