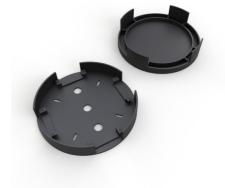

## Ref. BVC-CANOPY-02-N

Central canopy surface of the "Axia" lighting system, designed to anchor the textile conductor tape and create unique lighting configurations with style and functionality.