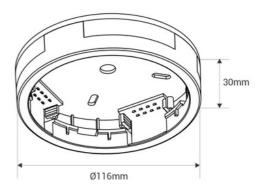

## Product data

| Housing color | Black (use)                          |
|---------------|--------------------------------------|
| Accessories   | lf                                   |
| High          | 30mm                                 |
| Width         | Ø116mm                               |
| Certs         | CE, ROHS                             |
| Guarantee     | According to legal warranty: 3 years |
| Material      | Polycarbonate                        |
|               |                                      |