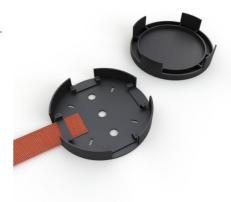

## Ref. BVC-CANOPY-02-N

Central canopy surface of the "Axia" lighting system, designed to anchor the textile conductor tape and create unique lighting configurations with style and functionality.