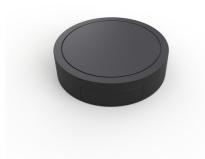

## Central surface-mounted canopy for "Axia" lamp

## Ref. BVC-CANOPY-02-N

Central canopy surface of the "Axia" lighting system, designed to anchor the textile conductor tape and create unique lighting configurations with style and functionality.