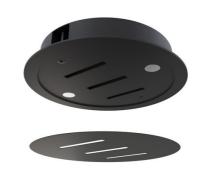

## Recessed central canopy for "Axia" lamp

## Ref. BVC-CANOPY-01-N

Recessed central housing of the "Axia" lighting system, designed to anchor the conductive textile strip and create unique lighting configurations with style and functionality.

## **Product data**

| Housing color           | Black (use)                          |
|-------------------------|--------------------------------------|
| Accessories             | lf                                   |
| High                    | 32mm                                 |
| Width                   | Ø116mm                               |
| Certs                   | CE, ROHS                             |
| Cutting dimensions (mm) | Ø105mm                               |
| Guarantee               | According to legal warranty: 3 years |
| Material                | Metal, Polycarbonate                 |
| Assembly                | Recessed                             |