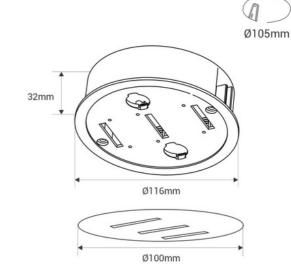

## Ref. BVC-CANOPY-01-N

Recessed central housing of the "Axia" lighting system, designed to anchor the conductive textile strip and create unique lighting configurations with style and functionality.

## **Product data**

| Housing color           | Black (use)                          |
|-------------------------|--------------------------------------|
| Accessories             | lf                                   |
| High                    | 32mm                                 |
| Width                   | Ø116mm                               |
| Certs                   | CE, ROHS                             |
| Cutting dimensions (mm) | Ø105mm                               |
| Guarantee               | According to legal warranty: 3 years |
| Material                | Metal, Polycarbonate                 |
| Assembly                | Recessed                             |