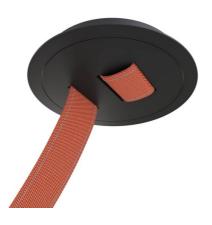

## Recessed central canopy for "Axia" lamp

## Ref. BVC-CANOPY-01-N

Recessed central housing of the "Axia" lighting system, designed to anchor the conductive textile strip and create unique lighting configurations with style and functionality.