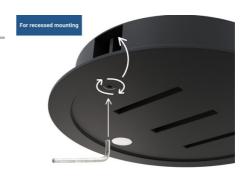

## **Product data**

| Housing color           | Black (use)                          |
|-------------------------|--------------------------------------|
| Accessories             | lf                                   |
| High                    | 32mm                                 |
| Width                   | Ø116mm                               |
| Certs                   | CE, ROHS                             |
| Cutting dimensions (mm) | Ø105mm                               |
| Guarantee               | According to legal warranty: 3 years |
| Material                | Metal, Polycarbonate                 |
| Assembly                | Recessed                             |