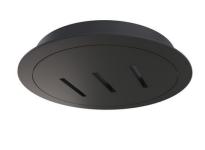

## Recessed central canopy for "Axia" lamp

## Ref. BVC-CANOPY-01-N

Recessed central housing of the "Axia" lighting system, designed to anchor the conductive textile strip and create unique lighting configurations with style and functionality.